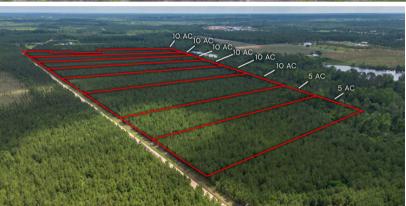

## Tract 8 in Sanderling Road in Bacon County

**Q** Bacon County

**▲** 5.001 +/- Acres

\$39,900.00

Discover your own slice of paradise with this beautiful 5-acre tract of land, nestled among majestic loblolly pines in a tranquil country setting. Located just a stone's throw away from the US-1 N, this property offers the perfect blend of convenience and natural beauty.