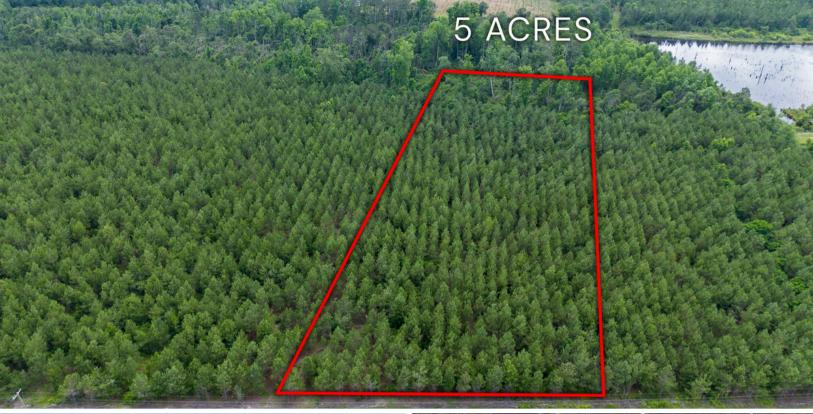

## Tract 8 in Sanderling Road in Bacon County

**Q** Bacon County

**▲** 5.001 +/- Acres

\$39,900.00

Discover your own slice of paradise with this beautiful 5-acre tract of land, nestled among majestic loblolly pines in a tranquil country setting. Located just a stone's throw away from the US-1 N, this property offers the perfect blend of convenience and natural beauty.

Whether you're looking to create a weekend getaway, a permanent residence, or simply a place to enjoy the great outdoors, this tract of land offers endless possibilities. Don't miss this opportunity to own a piece of land in a picturesque setting, with easy access to amenities and the charm of country living!