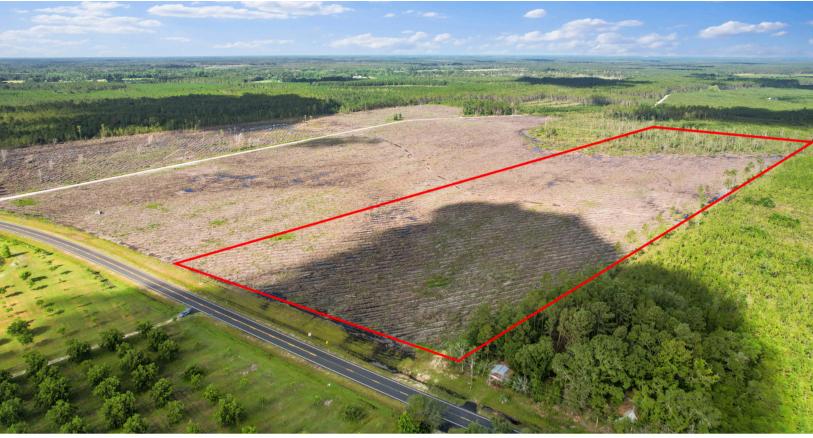

## Highway 169 Pines — 37 Acres of Country Living in Wayne County, GA

Wayne County

▲ 37 +/- Acres

\$166,315.00

Discover 37 acres of peaceful, country living in the heart of Wayne County, GA. This private and secluded tract has recently been replanted with 1-year-old loblolly pines, offering both future timber value and increasing privacy as they grow several feet each year.

Whether you're looking for a homesite, a long-term timber investment, or a quiet retreat, this versatile land offers plenty of potential in a serene setting.

Ryker Carter 

ryker@cartergroupland.com

1912.575.7766 □ 912.551.8349