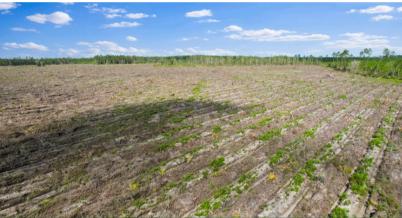

## Highway 169 Pines — 37 Acres of Country Living in Wayne County, GA

Wayne County

▲ 37 +/- Acres

\$166,315.00

Discover 37 acres of peaceful, country living in the heart of Wayne County, GA. This private and secluded tract has recently been replanted with 1-year-old loblolly pines, offering both future timber value and increasing privacy as they grow several feet each year.