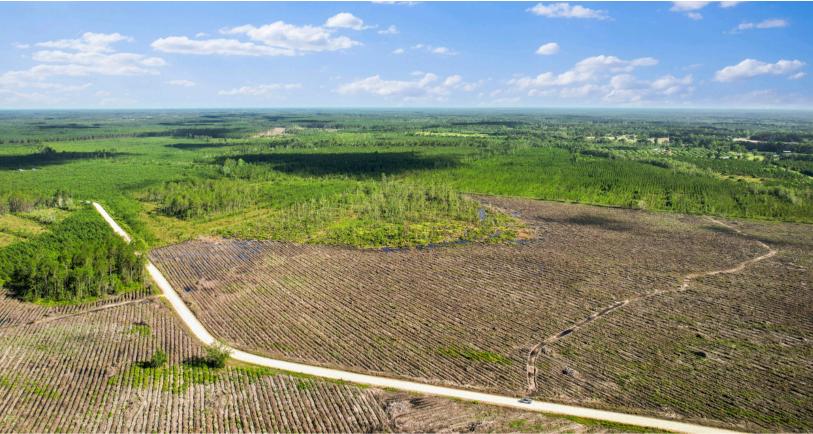

## Morris Break Pines — 30 Acres of Seclusion in Wayne County, GA

**Q** Wayne County

**▲** 30 +/- Acres

\$155,850.00

Escape to the peaceful countryside with this 30-acre tract tucked away on Morris Break Road in Wayne County, GA. Recently replanted in fast-growing, 1-year-old loblolly pines, this property offers long-term timber potential and increasing privacy as the trees mature.