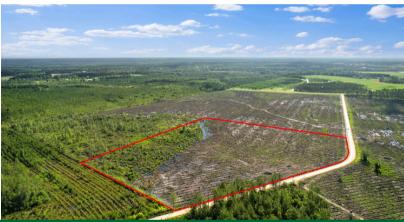

## Morris Break Pines — 30 Acres of Seclusion in Wayne County, GA

**Q** Wayne County

**▲** 30 +/- Acres

\$155,850.00

Escape to the peaceful countryside with this 30-acre tract tucked away on Morris Break Road in Wayne County, GA. Recently replanted in fast-growing, 1-year-old loblolly pines, this property offers long-term timber potential and increasing privacy as the trees mature.