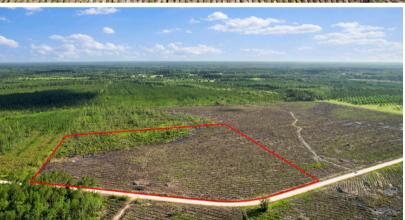

## Morris Break Pines — 30 Acres of Seclusion in Wayne County, GA

**Q** Wayne County

**▲** 30 +/- Acres

\$155,850.00

Escape to the peaceful countryside with this 30-acre tract tucked away on Morris Break Road in Wayne County, GA. Recently replanted in fast-growing, 1-year-old loblolly pines, this property offers long-term timber potential and increasing privacy as the trees mature.