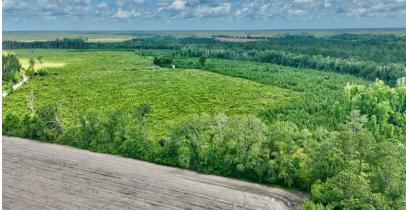

## 40-Acre Country Retreat with Pines and Hardwood Forest

\$175,920.00

Discover this secluded 40-acre property nestled in a tranquil country setting, perfect for those seeking peace, privacy, and the great outdoors. Featuring young, thriving three-year-old planted pines alongside lush hardwood areas, this land offers a picturesque landscape ripe with potential. Situated off a dirt road with county-maintained frontage, the property provides easy access while maintaining an air of privacy and seclusion.