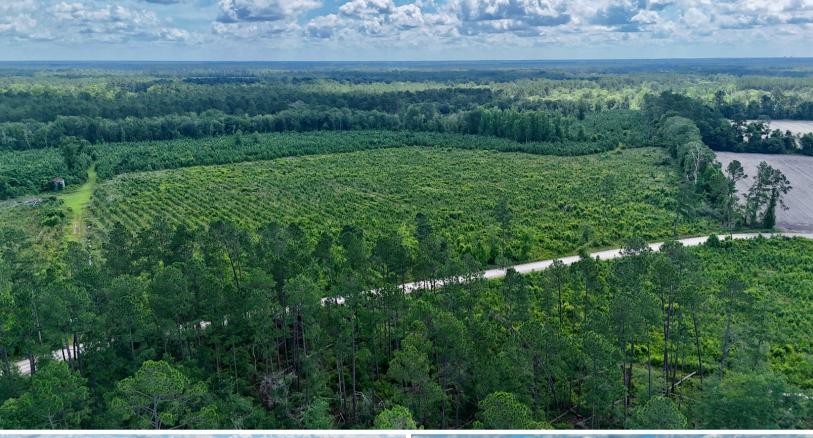

## 40-Acre Country Retreat with Pines and Hardwood Forest

\$175,920.00

Discover this secluded 40-acre property nestled in a tranquil country setting, perfect for those seeking peace, privacy, and the great outdoors. Featuring young, thriving three-year-old planted pines alongside lush hardwood areas, this land offers a picturesque landscape ripe with potential. Situated off a dirt road with county-maintained frontage, the property provides easy access while maintaining an air of privacy and seclusion.