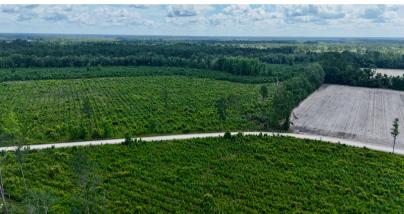

## 40-Acre Country Retreat with Pines and Hardwood Forest

\$175,920.00

Discover this secluded 40-acre property nestled in a tranquil country setting, perfect for those seeking peace, privacy, and the great outdoors. Featuring young, thriving three-year-old planted pines alongside lush hardwood areas, this land offers a picturesque landscape ripe with potential. Situated off a dirt road with county-maintained frontage, the property provides easy access while maintaining an air of privacy and seclusion.