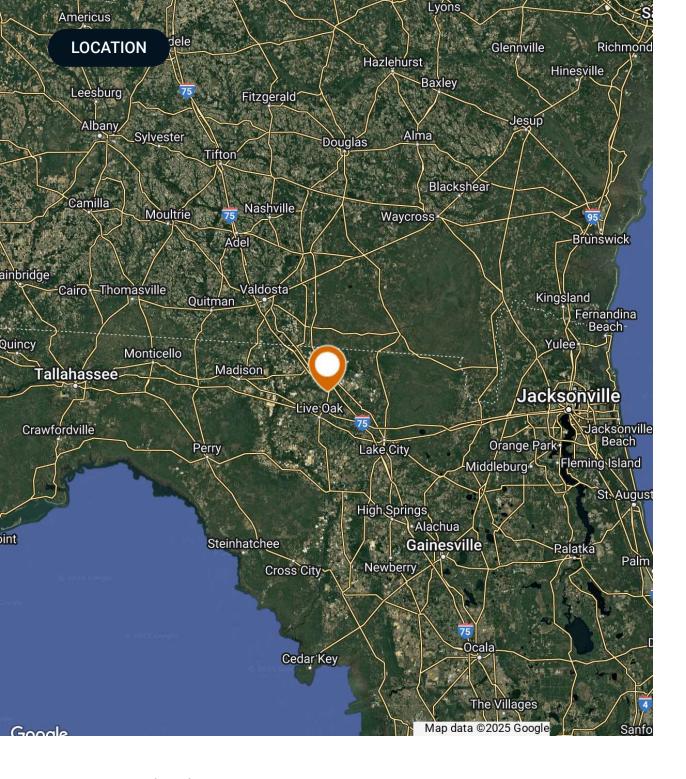

#### **Location & Driving Directions**

miles

Parcel:

GPS:

30.5193236, -82.9460386

• South of Jasper on State Highway 6, then 69th Blvd for about 0.7

Driving Directions:

• Property on the left.