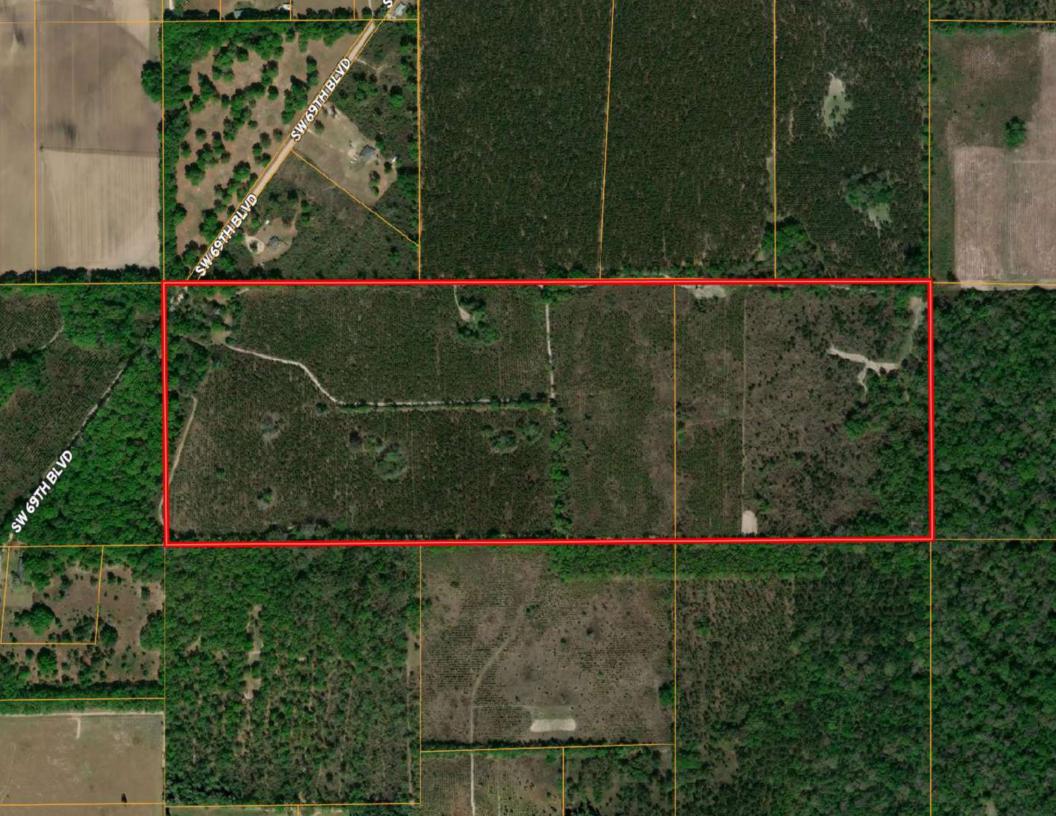

### Offering Summary

Acreage: 120 Acres

Price / Acre: \$6,000

State: Florida
City: Jasper
County: Hamilton

Property Type: Land Investment & Timberland

# **Property Overview**

This is a prime land investment opportunity located in the Jasper, FL area. Spanning acres of pristine landscape, this property offers an abundance of potential for hunting, recreation, and a potential homesite. Boasting convenient access to I-75, it provides seamless connectivity for various pursuits. The property's natural beauty and versatility make it an ideal spot for realizing your dream home or recreation property. Whether seeking a peaceful retreat or a strategic investment, this property holds promise for a range of ventures.

Road Frontage: Southwest 69th Blvd

**Nearest Point of** 

Interest:

Jasper, Florida

Potential homesite, Timber, Recreation, Hunting **Current Use:** 

Potential Recreational /

Alt Uses:

Hunting, Outdoor activities

#### **Location & Driving Directions**

miles

Parcel:

GPS:

30.5193236, -82.9460386

• South of Jasper on State Highway 6, then 69th Blvd for about 0.7

Driving Directions:

• Property on the left.