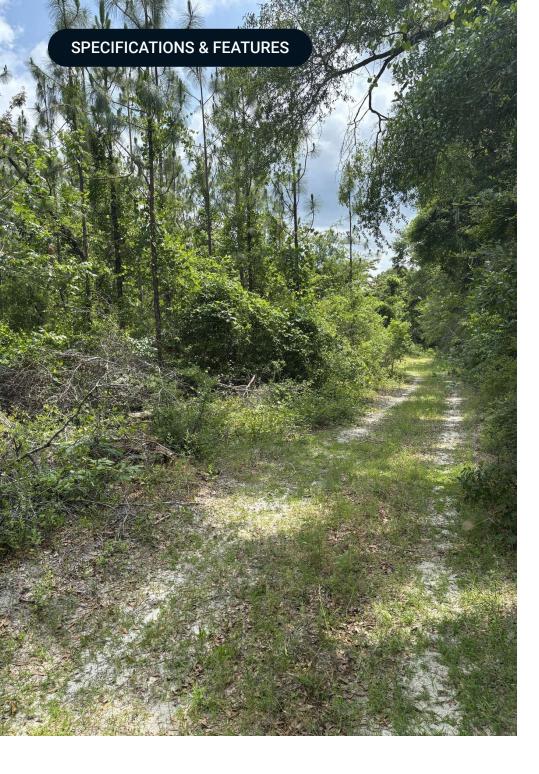

## Specifications & Features

• Hunting & Recreation Properties

Land Types: Land Investment

Timberland

Uplands / Wetlands: 70 percent upland, 30 percent lowland hammock

Zoning / FLU: Agriculture

Water Source & Utilities: Well/Septic

Road Frontage: Southwest 69th Blvd

**Nearest Point of** 

Interest:

Jasper, Florida

Potential homesite, Timber, Recreation, Hunting **Current Use:** 

Potential Recreational /

Alt Uses:

Hunting, Outdoor activities

Land Cover: Longleaf Pine, Hammock

Structures & Year Built: None

**Game Population** Information:

Excellent game population

Species: Deer, Turkey, Hog

Age of Stages of Timber:

8 yrs

877-518-5263 · saundersrealestate.com