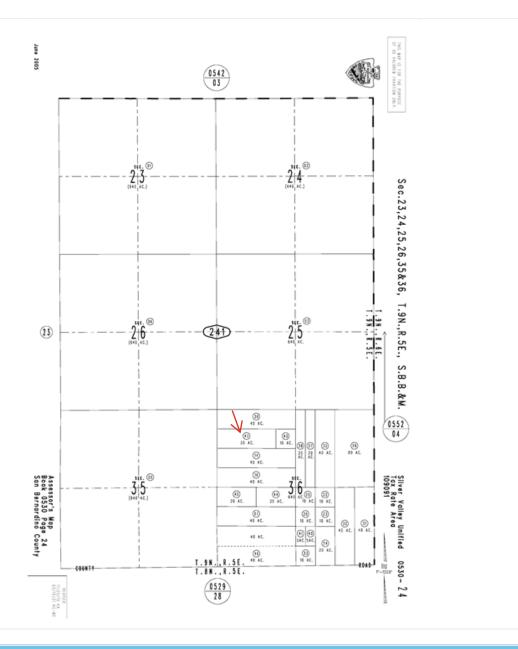

**Subject Property Location** 

**Property Address** 

City, State & Zip NEWBERRY SPRINGS, CA 92365
County SAN BERNARDINO COUNTY

Report Date: 05/26/2025 Order ID: R184147307

Parcel Number 0530-241-43-0000