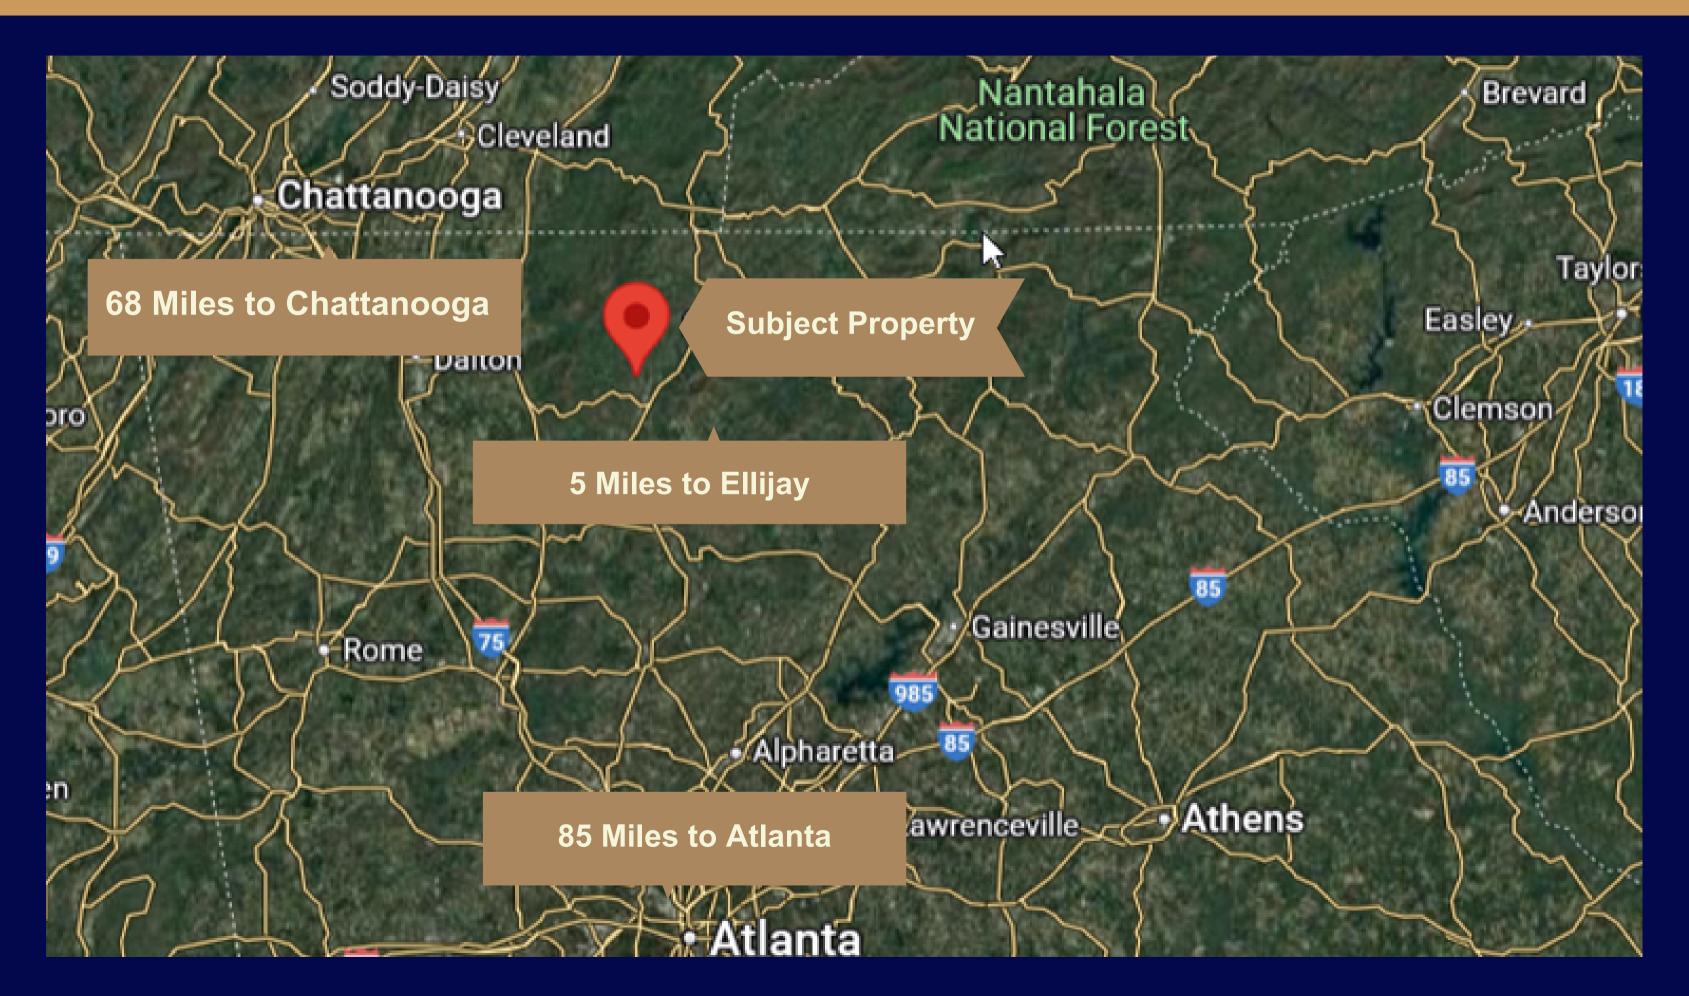

# **Close To Major Cities**

# How To Find The Property

Please use your navigation system or
Google Maps on your phone and enter
map coordinates 34.75674, -84.50723.
Once you get there you can download
the App named LandGlide to help you
find the boundaries of the land.