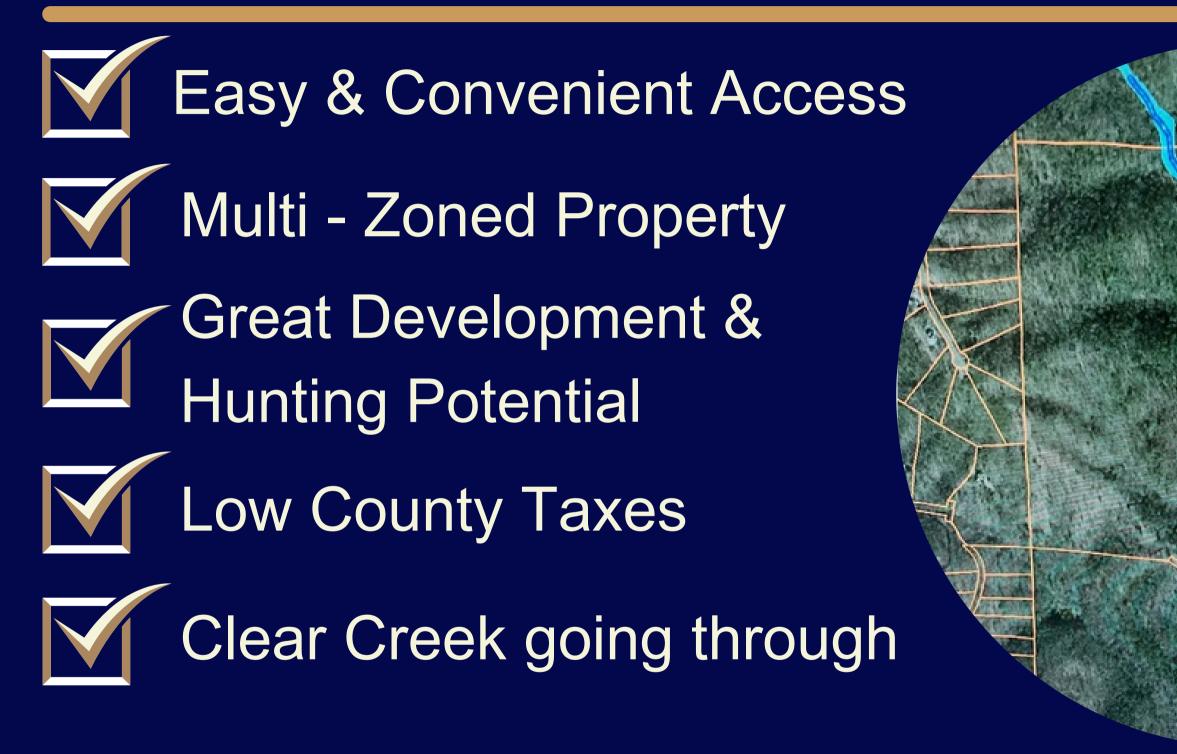

# How To Find The Property

Please use your navigation system or
Google Maps on your phone and enter
map coordinates 34.75674, -84.50723.
Once you get there you can download
the App named LandGlide to help you
find the boundaries of the land.

# **Close To Major Cities**