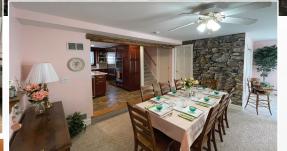

## 6<sup>+/-</sup> ACRES CHARMING FARMETTE IN BERKS COUNTY, PA

- **Charming Historic Home**: Built in 1877, this beautifully renovated 4–bedroom, 3–bathroom farmhouse combines historic charm with modern amenities.
- **Spacious Living Areas**: Enjoy a formal dining room, family room with a Rumford fireplace, and a custom kitchen with a breakfast nook.
- The luxurious primary suite features a vaulted dressing room with skylight, library, en–suite bath, and balcony overlooking the barns and paddock.
- Spacious farmette, perfect for horses, chickens, donkeys, etc. The 6<sup>+/-</sup> acre estate includes a renovated barn with four stalls, several fenced areas, and a two-story minibarn by the stream.
- Outdoor Oasis: Relax by the stunning in-ground pool or explore the scenic grounds with pastures, greenhouse, fenced garden, and babbling stream.
- Close to Reading, Lancaster, Routes 222, 422, and Interstate 76 & 176.