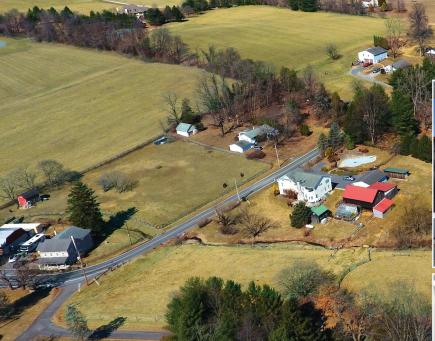

## 6<sup>+/-</sup> ACRES CHARMING FARMETTE IN BERKS COUNTY, PA

- **Charming Historic Home**: Built in 1877, this beautifully renovated 4–bedroom, 3–bathroom farmhouse combines historic charm with modern amenities.
- **Spacious Living Areas**: Enjoy a formal dining room, family room with a Rumford fireplace, and a custom kitchen with a breakfast nook.
- The luxurious primary suite features a vaulted dressing room with skylight, library, en–suite bath, and balcony overlooking the barns and paddock.
- Spacious farmette, perfect for horses, chickens, donkeys, etc. The 6<sup>+/-</sup> acre estate includes a renovated barn with four stalls, several fenced areas, and a two-story minibarn by the stream.
- Outdoor Oasis: Relax by the stunning in-ground pool or explore the scenic grounds with pastures, greenhouse, fenced garden, and babbling stream.
- Close to Reading, Lancaster, Routes 222, 422, and Interstate 76 & 176.

**PROPERTY ADDRESS:** 740 Mohns Hill Road, Sinking Spring, Berks County, PA 19608

SERVING THE NATION OFFICES: NEW YORK - NEW JERSEY - FLORIDA

888-299-1438

MAXSPANN.COM

**OVER 50 YEARS OF TRUSTED SERVICE**