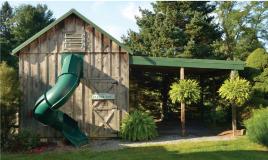

## 6<sup>+/-</sup> ACRES CHARMING FARMETTE IN BERKS COUNTY, PA

- **Charming Historic Home**: Built in 1877, this beautifully renovated 4–bedroom, 3–bathroom farmhouse combines historic charm with modern amenities.
- **Spacious Living Areas**: Enjoy a formal dining room, family room with a Rumford fireplace, and a custom kitchen with a breakfast nook.
- The luxurious primary suite features a vaulted dressing room with skylight, library, en–suite bath, and balcony overlooking the barns and paddock.
- Spacious farmette, perfect for horses, chickens, donkeys, etc. The 6<sup>+/-</sup> acre estate includes a renovated barn with four stalls, several fenced areas, and a two-story minibarn by the stream.
- Outdoor Oasis: Relax by the stunning in-ground pool or explore the scenic grounds with pastures, greenhouse, fenced garden, and babbling stream.
- Close to Reading, Lancaster, Routes 222, 422, and Interstate 76 & 176.