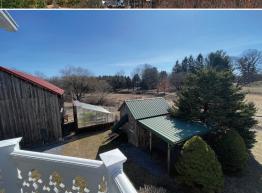

## 6<sup>+/-</sup> ACRES CHARMING FARMETTE IN BERKS COUNTY, PA

- **Charming Historic Home**: Built in 1877, this beautifully renovated 4–bedroom, 3–bathroom farmhouse combines historic charm with modern amenities.
- **Spacious Living Areas**: Enjoy a formal dining room, family room with a Rumford fireplace, and a custom kitchen with a breakfast nook.
- The luxurious primary suite features a vaulted dressing room with skylight, library, en–suite bath, and balcony overlooking the barns and paddock.
- Spacious farmette, perfect for horses, chickens, donkeys, etc. The 6<sup>+/-</sup> acre estate includes a renovated barn with four stalls, several fenced areas, and a two-story minibarn by the stream.
- Outdoor Oasis: Relax by the stunning in-ground pool or explore the scenic grounds with pastures, greenhouse, fenced garden, and babbling stream.
- Close to Reading, Lancaster, Routes 222, 422, and Interstate 76 & 176.