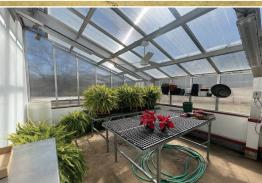

## 6<sup>+/-</sup> ACRES CHARMING FARMETTE IN BERKS COUNTY, PA

- **Charming Historic Home**: Built in 1877, this beautifully renovated 4–bedroom, 3–bathroom farmhouse combines historic charm with modern amenities.
- **Spacious Living Areas**: Enjoy a formal dining room, family room with a Rumford fireplace, and a custom kitchen with a breakfast nook.
- The luxurious primary suite features a vaulted dressing room with skylight, library, en–suite bath, and balcony overlooking the barns and paddock.
- Spacious farmette, perfect for horses, chickens, donkeys, etc. The 6<sup>+/-</sup> acre estate includes a renovated barn with four stalls, several fenced areas, and a two-story minibarn by the stream.
- Outdoor Oasis: Relax by the stunning in-ground pool or explore the scenic grounds with pastures, greenhouse, fenced garden, and babbling stream.
- Close to Reading, Lancaster, Routes 222, 422, and Interstate 76 & 176.