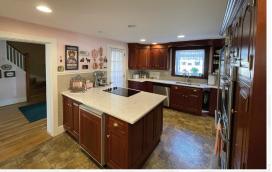

## 6<sup>+/-</sup> ACRES CHARMING FARMETTE IN BERKS COUNTY, PA

- **Charming Historic Home**: Built in 1877, this beautifully renovated 4–bedroom, 3–bathroom farmhouse combines historic charm with modern amenities.
- **Spacious Living Areas**: Enjoy a formal dining room, family room with a Rumford fireplace, and a custom kitchen with a breakfast nook.
- The luxurious primary suite features a vaulted dressing room with skylight, library, en–suite bath, and balcony overlooking the barns and paddock.
- Spacious farmette, perfect for horses, chickens, donkeys, etc. The 6<sup>+/-</sup> acre estate includes a renovated barn with four stalls, several fenced areas, and a two-story minibarn by the stream.
- Outdoor Oasis: Relax by the stunning in-ground pool or explore the scenic grounds with pastures, greenhouse, fenced garden, and babbling stream.
- Close to Reading, Lancaster, Routes 222, 422, and Interstate 76 & 176.