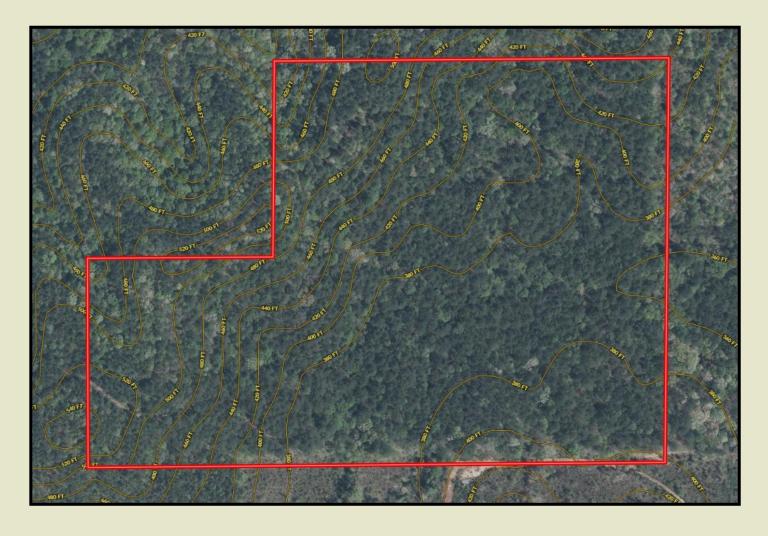

Supper Bowl 49 +/- acres Lauderdale County Mississippi

Located in Section 31, Township 7 North, Range 15 East, in the Nellieburg Community just northwest of Meridian, Mississippi. The property consists of 41 acres of mature Forty-Two year old Pine Plantation and 8 acres of hardwood Stream-side Management Zones. Access is permissive across a west adjoiner. IMMEDIATE RETURN ON MATURE TIMBER HARVEST. **\$2500/acre** 