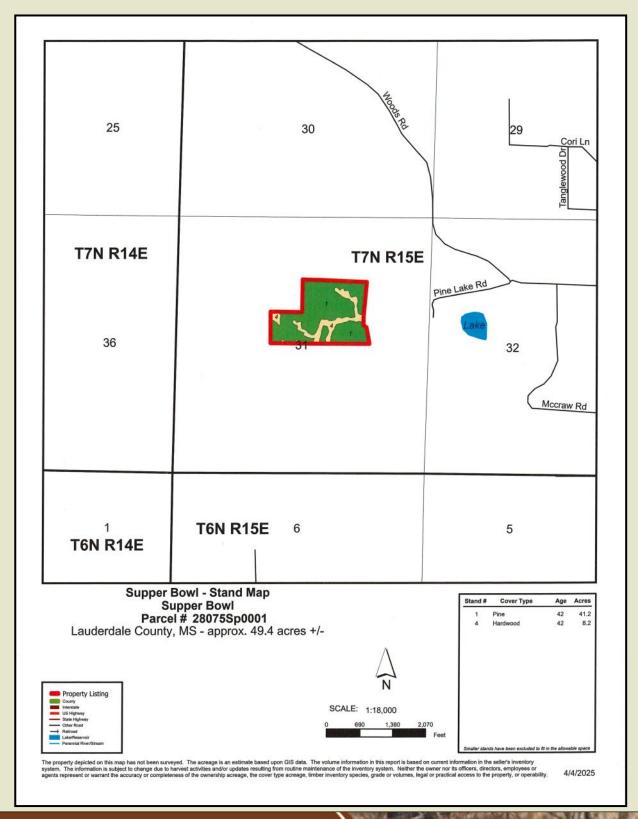

Supper Bowl 49 +/- acres Lauderdale County Mississippi

Located in Section 31, Township 7 North, Range 15 East, in the Nellieburg Community just northwest of Meridian, Mississippi. The property consists of 41 acres of mature Forty-Two year old Pine Plantation and 8 acres of hardwood Stream-side Management Zones. Access is permissive across a west adjoiner. IMMEDIATE RETURN ON MATURE TIMBER HARVEST. **\$2500/acre** 