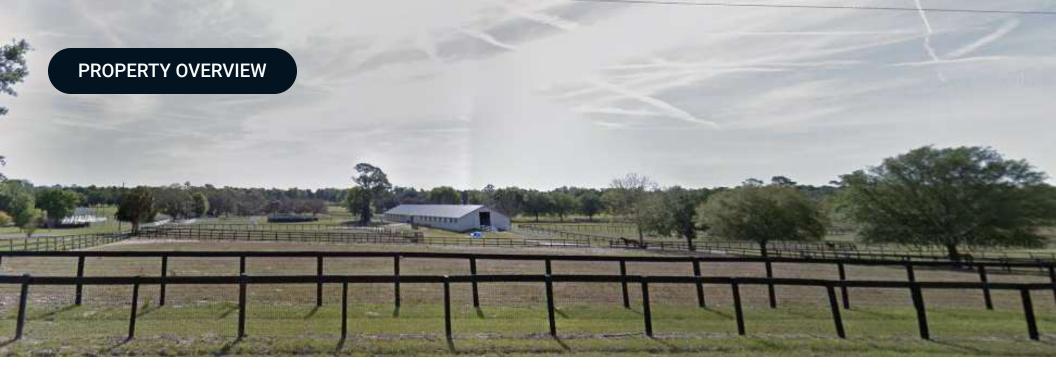

## **Property Overview**

Located in a premier equestrian corridor just west of Ocala, this 108± acre horse farm offers a rare combination of operational scale, strategic location, and long-term upside. With significant road frontage along W Highway 40, the property sits directly across from the nearly 700-acre Golden Ocala acquisition—a major development poised to elevate the surrounding market and equestrian landscape.

Purpose-built for large-scale equestrian use, the property includes more than 14,000 square feet of barn infrastructure, including two expansive horse barns, multiple open sheds, utility buildings, and general-purpose storage. A regulation training track anchors the layout, surrounded by several cross-fenced paddocks and over 27,000 linear feet of board, vinyl, wire, and masonry fencing.