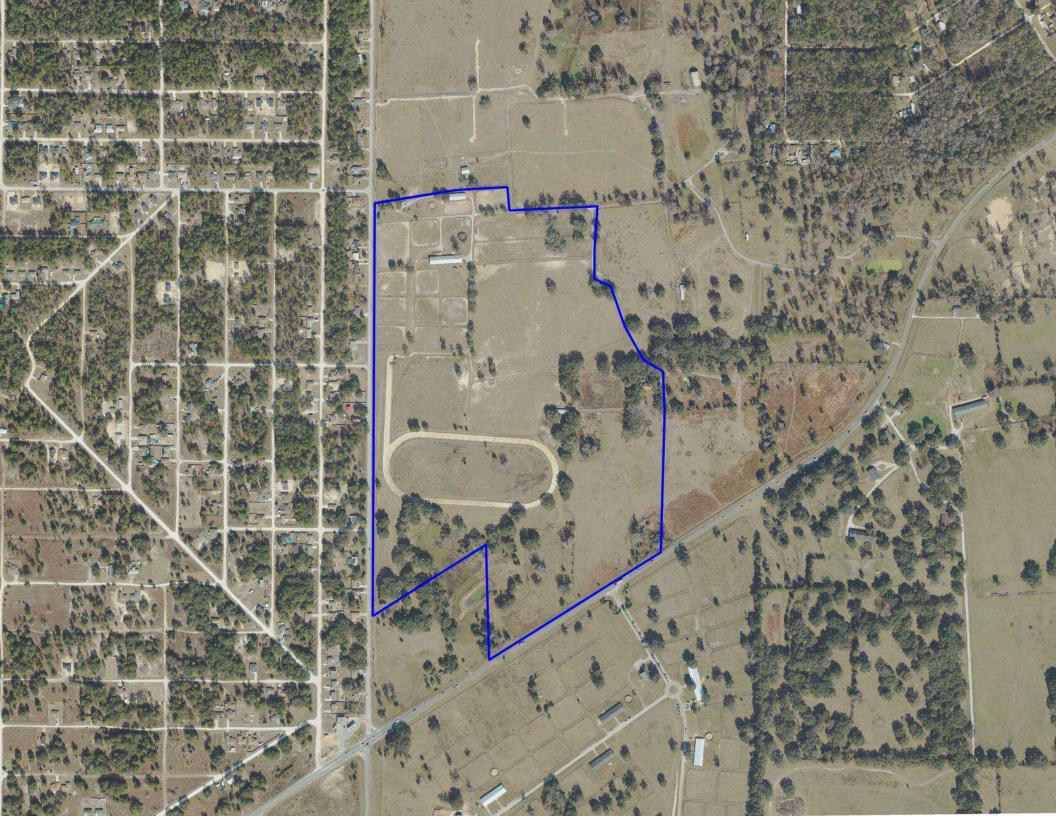

## **Property Overview**

Located in a premier equestrian corridor just west of Ocala, this 108± acre horse farm offers a rare combination of operational scale, strategic location, and long-term upside. With significant road frontage along W Highway 40, the property sits directly across from the nearly 700-acre Golden Ocala acquisition—a major development poised to elevate the surrounding market and equestrian landscape.

Purpose-built for large-scale equestrian use, the property includes more than 14,000 square feet of barn infrastructure, including two expansive horse barns, multiple open sheds, utility buildings, and general-purpose storage. A regulation training track anchors the layout, surrounded by several cross-fenced paddocks and over 27,000 linear feet of board, vinyl, wire, and masonry fencing.

Two on-site residences built in 1958 provide over 3,483 square feet of combined living space. One features 4 bedrooms, the other 3 bedrooms with additional improvements, suitable for staff housing or owner occupancy. Utility infrastructure includes multiple wells and septic systems, electric service, and paved internal roads.

Zoning / FLU:

108± acres Zoned A1

Road Frontage:

W HWY 40

Nearest Point of Interest:

Ocala Gainesville Tampa

Fencing:

Several Paddocks