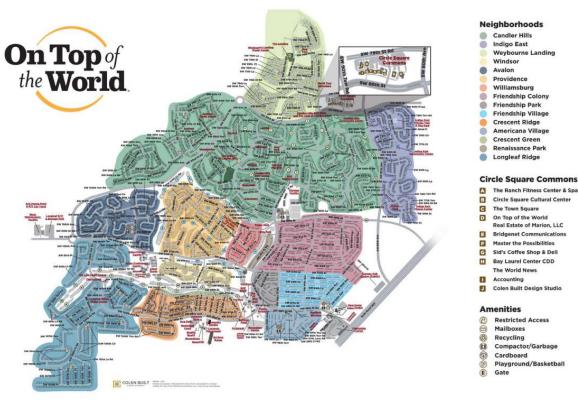

# On Top of the World Community

Circle Square Cultural Center

Colen Built Design Studio

On Top of the World is a premier 55+ active adult community located in Ocala, Florida, known for its resort-style amenities and vibrant lifestyle. Spanning thousands of acres, the community offers a variety of home styles, from single-family residences to maintenance-free villas, designed for comfortable and modern living. Residents enjoy an impressive range of amenities, including multiple golf courses, fitness centers, swimming pools, tennis and pickleball courts, and miles of walking and biking trails. The community also features numerous social clubs, lifelong learning programs, and entertainment options, fostering an engaging and active environment. Conveniently located near Ocala's shopping, dining, and medical facilities, On Top of the World provides a well-rounded, community-focused lifestyle.