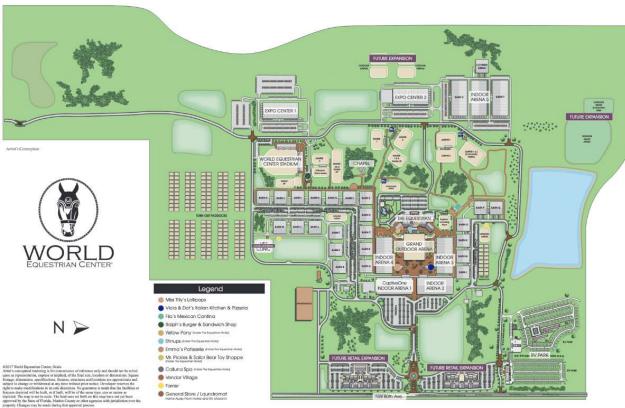

## World Equestrian Center

Named one of TIME's 2024 World's Greatest Places, the World Equestrian Center is a premier destination for equestrian and multidisciplinary events, with venues in Ocala, Florida, and Wilmington, Ohio. Committed to excellence, the center provides an unparalleled experience for exhibitors, spectators, vendors, sponsors, and retailers. With a focus on quality, class, and distinction, it offers world-class facilities designed to support top-tier competition in a welcoming, family-friendly environment. Whether hosting elite equestrian events or diverse sporting and entertainment gatherings, the World Equestrian Center stands out as a leader in its field.