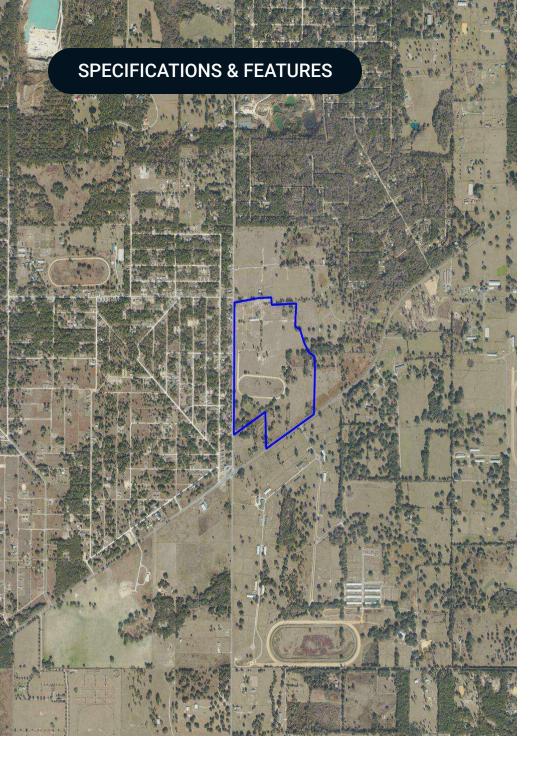

## Specifications & Features

Land Types:

• Equestrian

Land Investment

Uplands / Wetlands:

106.5± acres of Uplands / 1.5± acres of Wetlands

Taxes & Tax Year:

\$7,438.98 - 2025

Zoning / FLU:

108± acres Zoned A1

Road Frontage:

W HWY 40

Nearest Point of Interest:

Ocala Gainesville Tampa

Fencing:

Several Paddocks