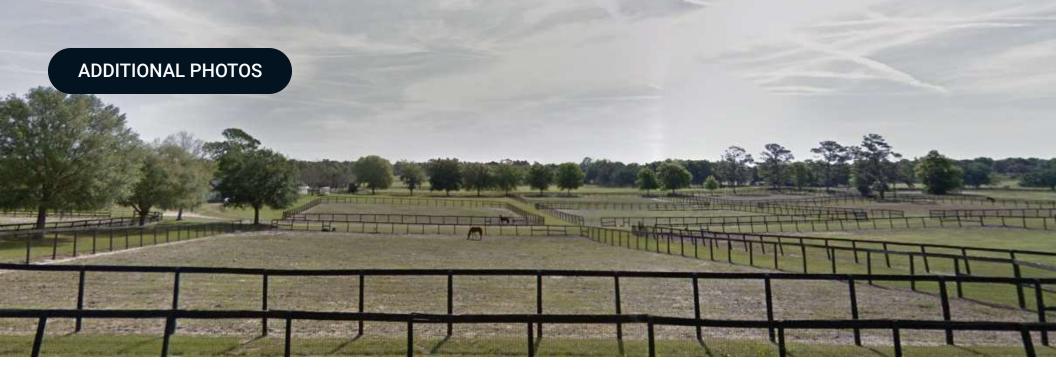

Purpose-built for large-scale equestrian use, the property includes more than 14,000 square feet of barn infrastructure, including two expansive horse barns, multiple open sheds, utility buildings, and general-purpose storage. A regulation training track anchors the layout, surrounded by several cross-fenced paddocks and over 27,000 linear feet of board, vinyl, wire, and masonry fencing.