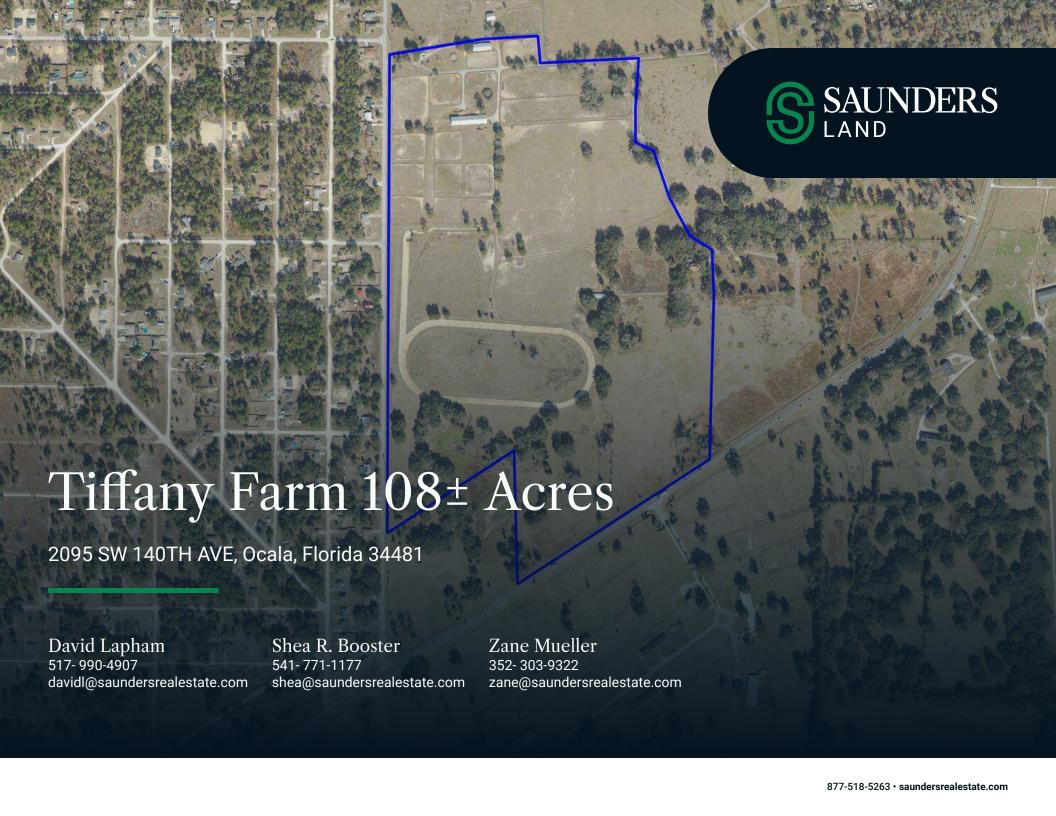

Sale Price \$4,300,000

## Offering Summary

Acreage: 108.51 Acres

Price / Acre: \$39,628

State: Florida

City: Ocala

County: Marion

Property Type: Equestrian, Land Investment