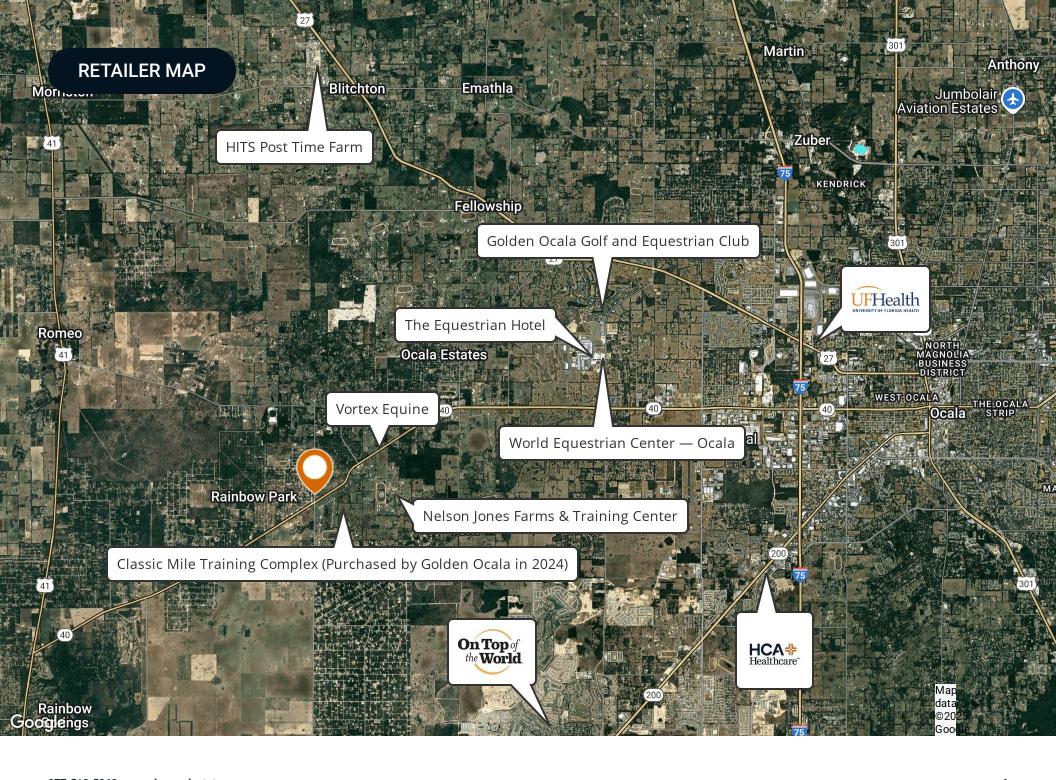

With close access to Ocala, Gainesville, and Tampa, and surrounded by top-tier training centers and farmland, this property is ideally suited for a training or breeding facility with future development potential. The combination of equestrian infrastructure, zoning flexibility, and premier location makes this a standout opportunity in Florida's horse capital.

# HITS Post Time Farm

Spanning 500 acres in the heart of the Horse Capital of the World, HITS Post Time Farm in Ocala is one of the most expansive and horse-friendly showgrounds in the nation. Known for hosting USEF-rated hunter/jumper competitions each winter, the facility offers a world-class experience for equestrians and spectators alike. With modern barns, competition rings, and hospitality amenities, it's a seasonal home for riders from around the country. Just 16 miles from downtown Ocala and surrounded by Florida's natural beauty, it's more than a venue—it's an equestrian lifestyle hub.

# On Top of the World Community

Circle Square Cultural Center

Colen Built Design Studio

On Top of the World is a premier 55+ active adult community located in Ocala, Florida, known for its resort-style amenities and vibrant lifestyle. Spanning thousands of acres, the community offers a variety of home styles, from single-family residences to maintenance-free villas, designed for comfortable and modern living. Residents enjoy an impressive range of amenities, including multiple golf courses, fitness centers, swimming pools, tennis and pickleball courts, and miles of walking and biking trails. The community also features numerous social clubs, lifelong learning programs, and entertainment options, fostering an engaging and active environment. Conveniently located near Ocala's shopping, dining, and medical facilities, On Top of the World provides a well-rounded, community-focused lifestyle.

## World Equestrian Center

Named one of TIME's 2024 World's Greatest Places, the World Equestrian Center is a premier destination for equestrian and multidisciplinary events, with venues in Ocala, Florida, and Wilmington, Ohio. Committed to excellence, the center provides an unparalleled experience for exhibitors, spectators, vendors, sponsors, and retailers. With a focus on quality, class, and distinction, it offers world-class facilities designed to support top-tier competition in a welcoming, family-friendly environment. Whether hosting elite equestrian events or diverse sporting and entertainment gatherings, the World Equestrian Center stands out as a leader in its field.