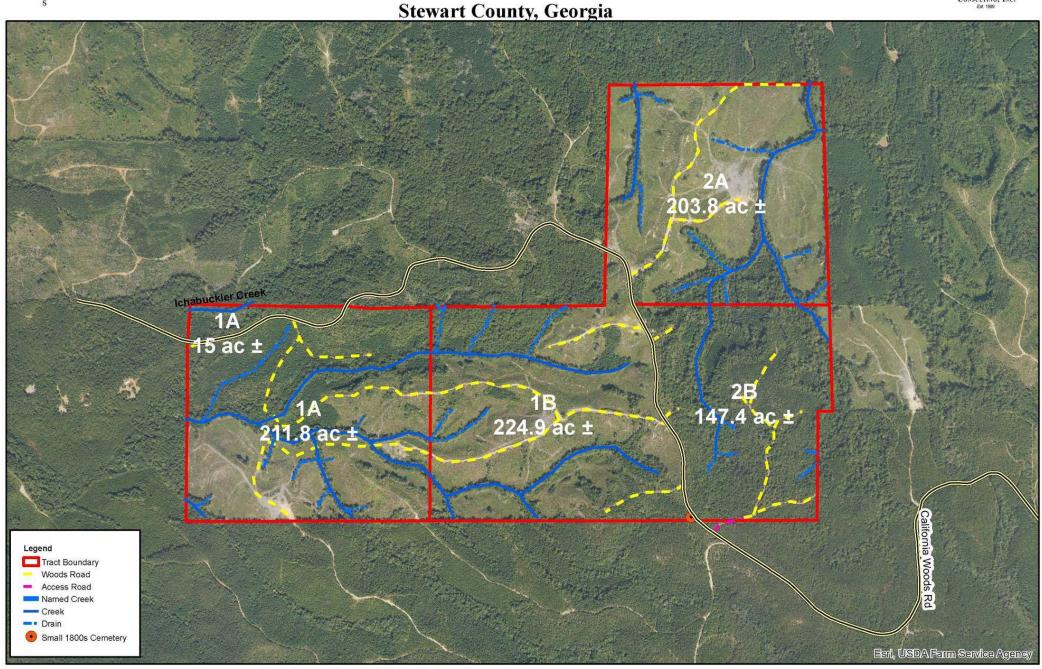

## **OFFERING SUMMARY**

| Acreage:       | 225 Acres                      |
|----------------|--------------------------------|
| Price / Acre:  | \$1,756                        |
| City:          | Lumpkin                        |
| County:        | Stewart                        |
| Property Type: | Land Investment,<br>Timberland |

# PROPERTY OVERVIEW (SEE MORE DETAIL AT OUR WEBSITE)

The  $\pm 225$  acre California Woods 1B tract provides an affordable opportunity to own quality hunting and timberland. Additional contiguous tracts are available for a total offering  $\pm$  803 acres (See California Woods 1A, 2A, 2B in addition to 1B). Final Division lines are negotiable. The  $\pm$  640 acre California Woods East tract ( 3A & 3B) recently sold in one transaction and is no longer available.

# California Woods West (Tracts 1A, 1B, 2A, & 2B) ± 803 Total Acres

Disclaimer: Map boundaries, acres, timber descriptions, and all other map data is not guaranteed. The map is not a survey plat. Mapped in ArcMap 10.5 GIS mapping software. Polygon (stand) acres are gross acres, unless otherwise indicated.

## California Woods 1A 1B 2A 2B

Stewart County, Georgia, 803 AC +/-