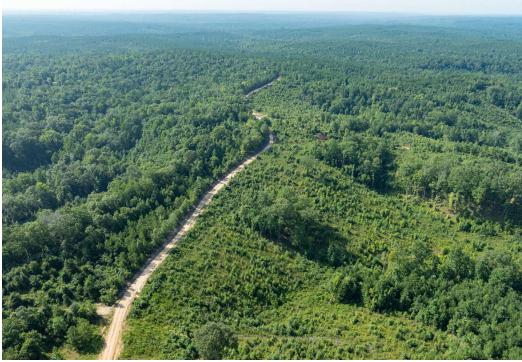

# PROPERTY OVERVIEW (SEE MORE DETAIL AT OUR WEBSITE)

The  $\pm 225$  acre California Woods 1B tract provides an affordable opportunity to own quality hunting and timberland. Additional contiguous tracts are available for a total offering  $\pm$  803 acres (See California Woods 1A, 2A, 2B in addition to 1B). Final Division lines are negotiable. The  $\pm$  640 acre California Woods East tract ( 3A & 3B) recently sold in one transaction and is no longer available.

±144 acres of the property is upland cutover that was harvested in 2022 and 2023, providing a blank slate for you to grow natural hardwood and pine, plant pines, convert flatter areas to fields or food plots, or a combination of land uses. Many landowners can qualify for reforestation cost share programs such as EQIP to cover most or all your reforestation costs. Complimenting the recent clearcut are several aesthetic creek bottoms with mature hardwoods and clear running creeks, several areas of mature upland pine and hardwood, and a few small stands of loblolly pine planted in 2014.