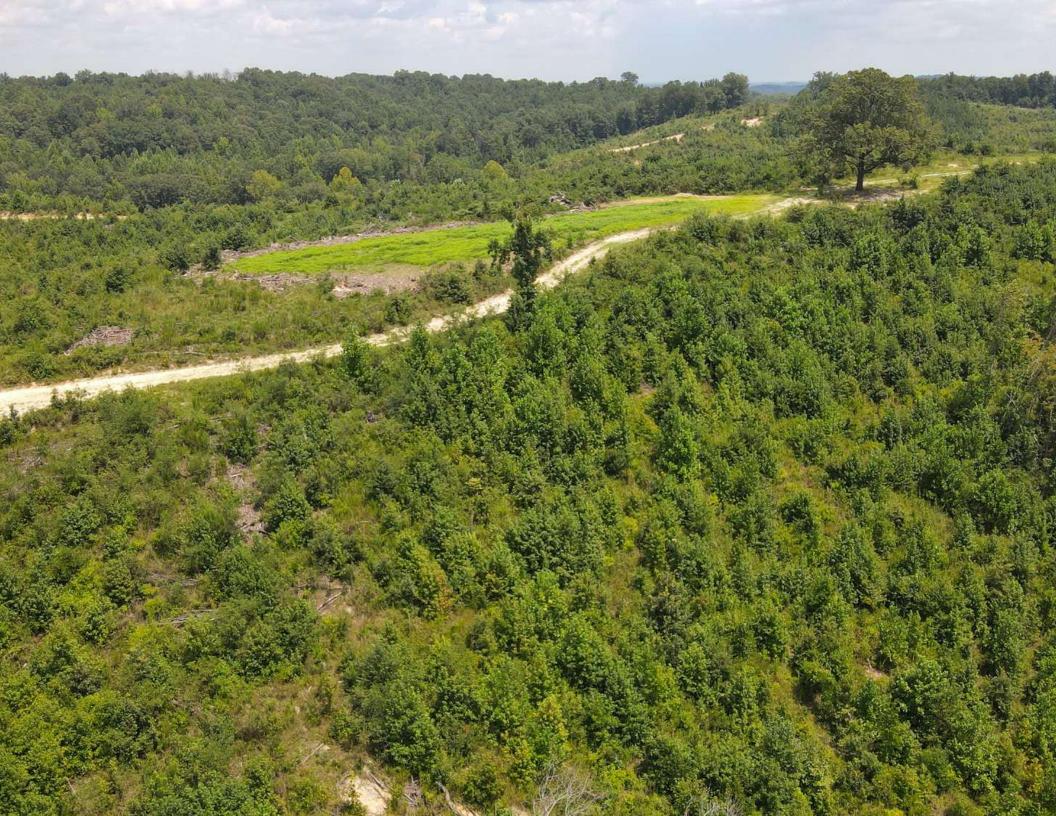

±144 acres of the property is upland cutover that was harvested in 2022 and 2023, providing a blank slate for you to grow natural hardwood and pine, plant pines, convert flatter areas to fields or food plots, or a combination of land uses. Many landowners can qualify for reforestation cost share programs such as EQIP to cover most or all your reforestation costs. Complimenting the recent clearcut are several aesthetic creek bottoms with mature hardwoods and clear running creeks, several areas of mature upland pine and hardwood, and a few small stands of loblolly pine planted in 2014.

Land Cover:

Natural hardwood & pine, pine plantations, cutover, wildlife openings. See timber map.

Survey or Site Testing Reports:

Recent survey. Final division line will need surveyed.

229.299.8600 · saundersrealestate.com