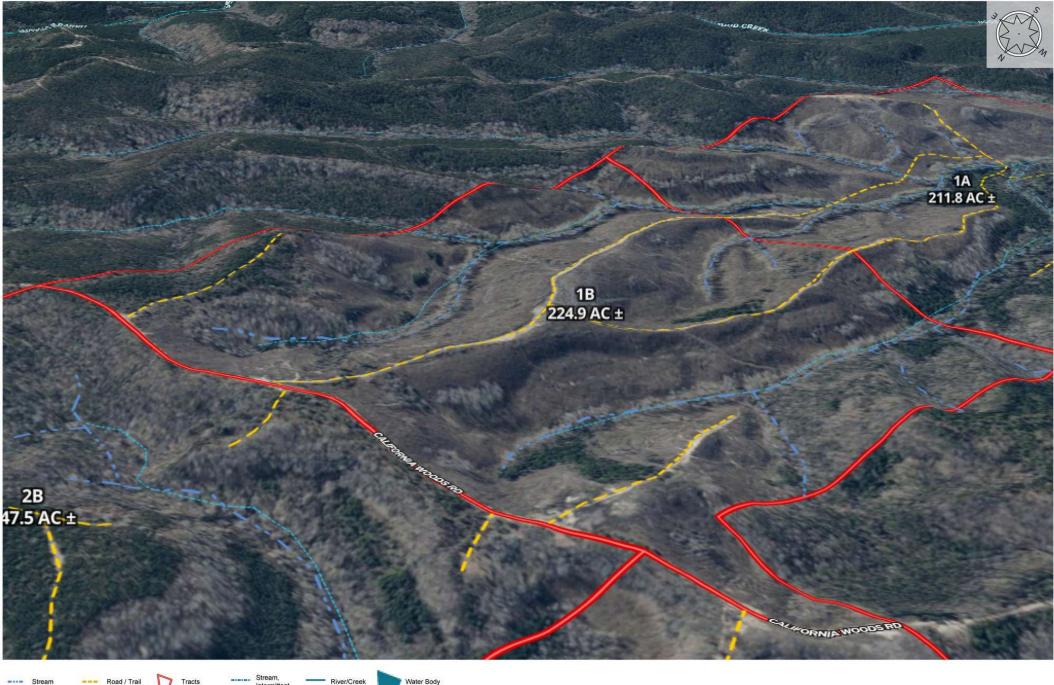

## **OFFERING SUMMARY**

| Acreage:       | 225 Acres                      |
|----------------|--------------------------------|
| Price / Acre:  | \$1,756                        |
| City:          | Lumpkin                        |
| County:        | Stewart                        |
| Property Type: | Land Investment,<br>Timberland |

# PROPERTY OVERVIEW (SEE MORE DETAIL AT OUR WEBSITE)

The  $\pm 225$  acre California Woods 1B tract provides an affordable opportunity to own quality hunting and timberland. Additional contiguous tracts are available for a total offering  $\pm$  803 acres (See California Woods 1A, 2A, 2B in addition to 1B). Final Division lines are negotiable. The  $\pm$  640 acre California Woods East tract ( 3A & 3B) recently sold in one transaction and is no longer available.

## California Woods 1A 1B 2A 2B

Stewart County, Georgia, 803 AC +/-