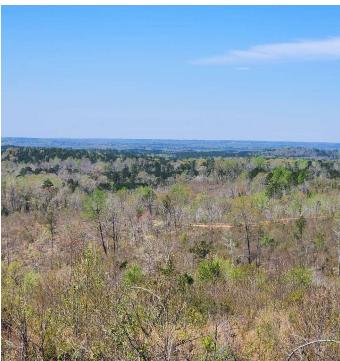

±144 acres of the property is upland cutover that was harvested in 2022 and 2023, providing a blank slate for you to grow natural hardwood and pine, plant pines, convert flatter areas to fields or food plots, or a combination of land uses. Many landowners can qualify for reforestation cost share programs such as EQIP to cover most or all your reforestation costs. Complimenting the recent clearcut are several aesthetic creek bottoms with mature hardwoods and clear running creeks, several areas of mature upland pine and hardwood, and a few small stands of loblolly pine planted in 2014.