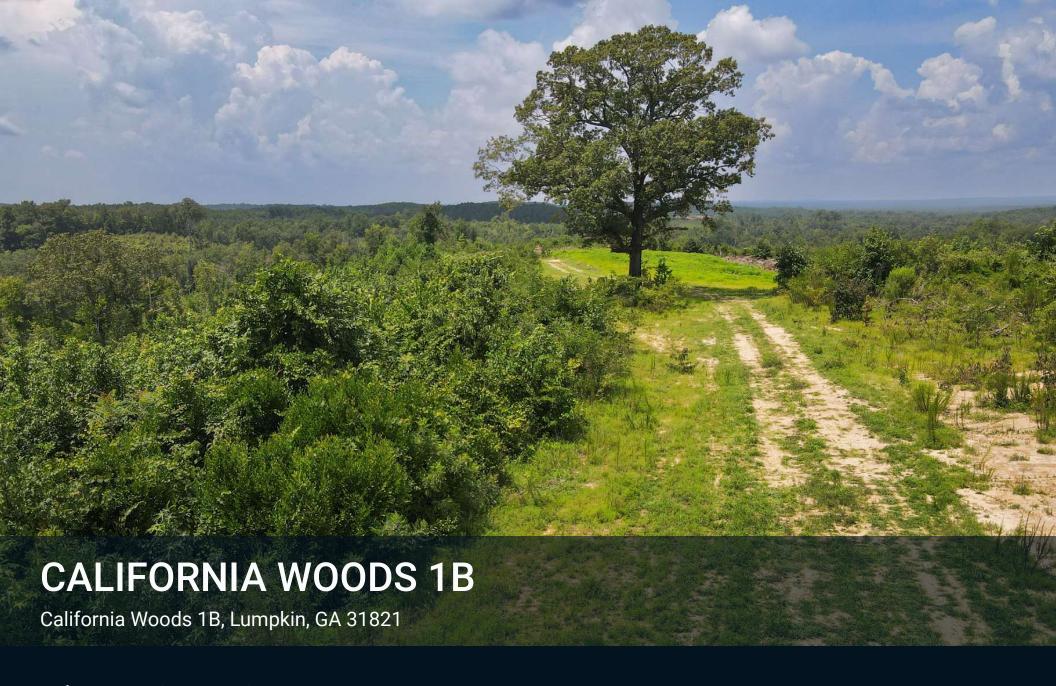

# PROPERTY OVERVIEW (SEE MORE DETAIL AT OUR WEBSITE)

The  $\pm 225$  acre California Woods 1B tract provides an affordable opportunity to own quality hunting and timberland. Additional contiguous tracts are available for a total offering  $\pm$  803 acres (See California Woods 1A, 2A, 2B in addition to 1B). Final Division lines are negotiable. The  $\pm$  640 acre California Woods East tract ( 3A & 3B) recently sold in one transaction and is no longer available.

±144 acres of the property is upland cutover that was harvested in 2022 and 2023, providing a blank slate for you to grow natural hardwood and pine, plant pines, convert flatter areas to fields or food plots, or a combination of land uses. Many landowners can qualify for reforestation cost share programs such as EQIP to cover most or all your reforestation costs. Complimenting the recent clearcut are several aesthetic creek bottoms with mature hardwoods and clear running creeks, several areas of mature upland pine and hardwood, and a few small stands of loblolly pine planted in 2014.