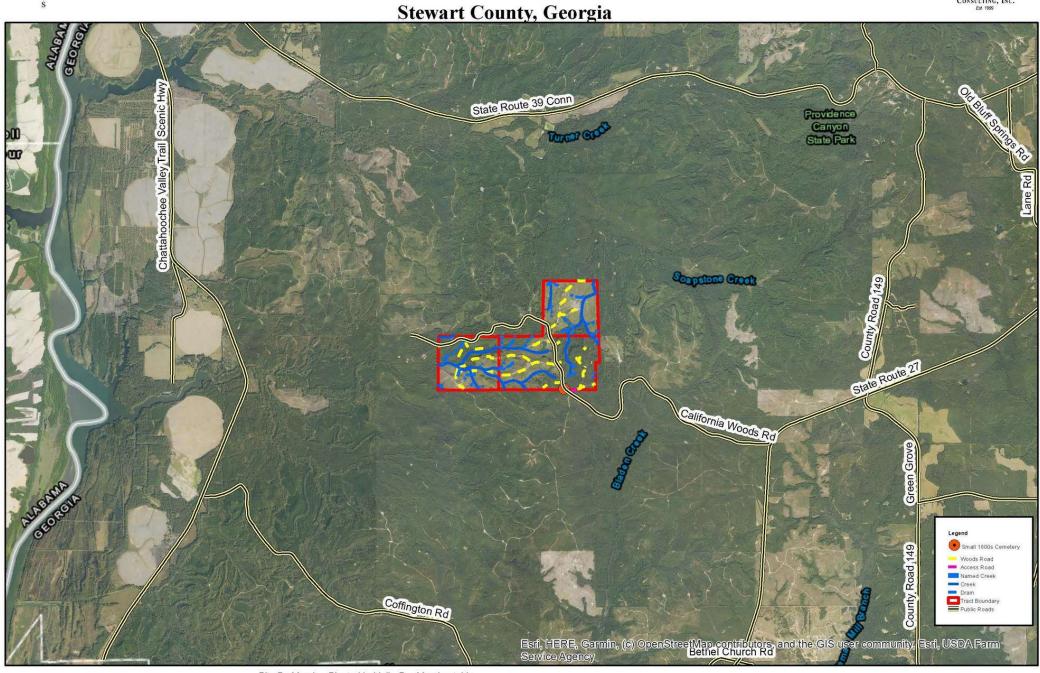

# PROPERTY OVERVIEW (SEE MORE DETAIL AT OUR WEBSITE)

The  $\pm 225$  acre California Woods 1B tract provides an affordable opportunity to own quality hunting and timberland. Additional contiguous tracts are available for a total offering  $\pm$  803 acres (See California Woods 1A, 2A, 2B in addition to 1B). Final Division lines are negotiable. The  $\pm$  640 acre California Woods East tract ( 3A & 3B) recently sold in one transaction and is no longer available.

# California Woods West (Tracts 1A, 1B, 2A, & 2B) ± 803 Total Acres

Disclaimer: Map boundaries, acres, timber descriptions, and all other map data is not guaranteed. The map is not a survey plat. Mapped in ArcMap 10.5 GIS mapping software. Polygon (stand) acres are gross acres, unless otherwise indicated.

## California Woods 1A 1B 2A 2B

Stewart County, Georgia, 803 AC +/-