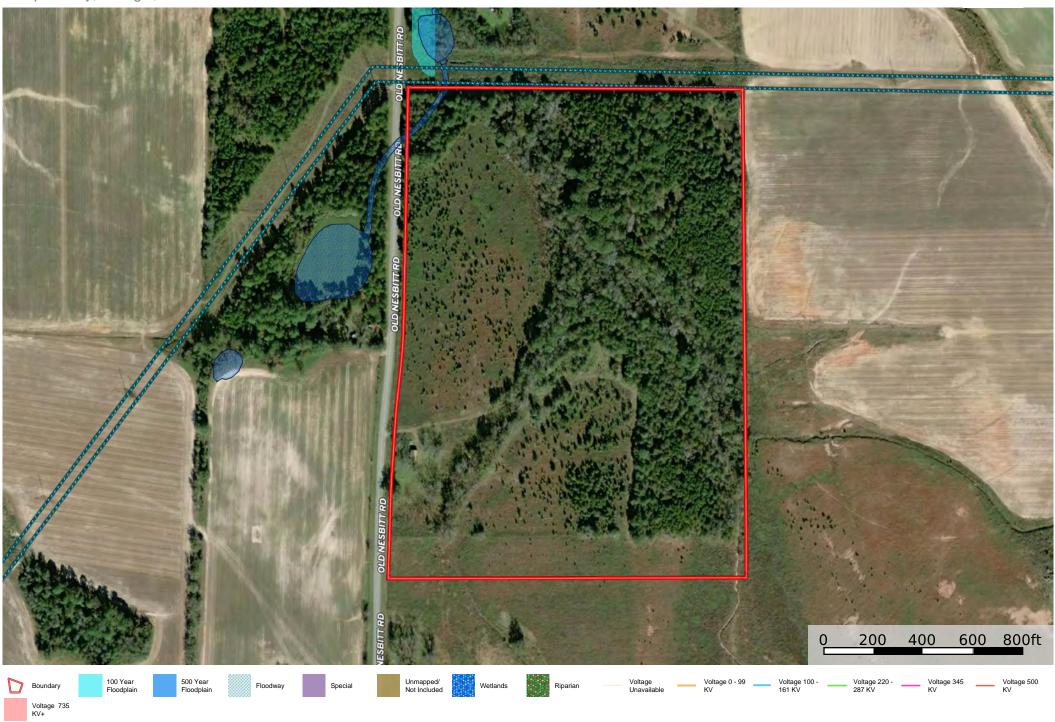

A 115 kV transmission line borders the northern boundary of the property, supporting energy-intensive operations. Sewer access is available nearby, and an additional  $\pm 70$ -acre parcel to the south offers direct rail connectivity along the Heart of Georgia line — a key asset for logistics and distribution users.

Taxes & Tax Year:

\$3460

Zoning / FLU:

AG

Water Source & Utilities: 115 KV with extra 30 MW of capacity

Road Frontage:

1767 feet of paved road frontage

**Nearest Point of** 

#### **Location & Driving Directions**

Parcel: 039 060

**GPS**: 31.97036739999999, -83.7269342

Driving Directions: GPS: 160 Old Nesbitt Road, Cordele, Georgia 31015

2014010, 2001gla 01010

Showing Instructions: Contact Listing Agent