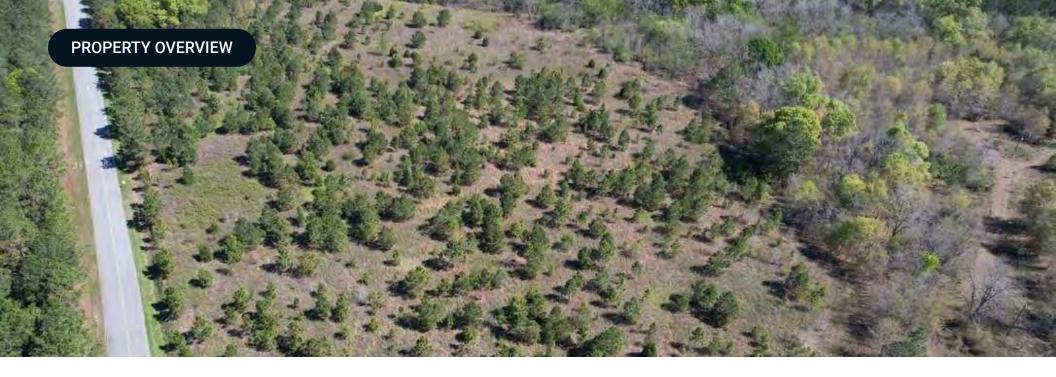

## **Property Overview**

Located just north of the Crisp County Industrial Park and less than three miles from I-75, this ±56-acre development tract offers a strategic location with exceptional infrastructure for industrial, logistics, or energy-related uses. With a mix of open land and timber, the site is well-positioned for warehousing, advanced manufacturing, solar development, or bulk storage.

Interest:

Cordele, Georgia

**Current Use:** 

Investment

Land Cover:

Half old field with light regrowth, half mixed hardwood and pine timber. Bordered by a transmission line to the north and Crisp County Cordele Industrial Development Authority Land to the South