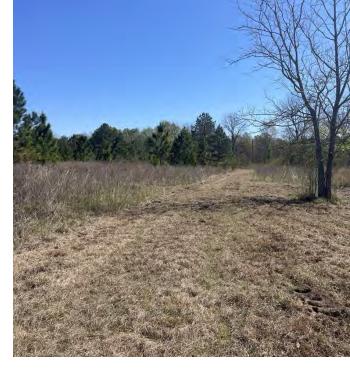

Taxes & Tax Year:

\$3460

Zoning / FLU:

AG

Water Source & Utilities: 115 KV with extra 30 MW of capacity

Road Frontage:

1767 feet of paved road frontage

**Nearest Point of** 

Interest:

Cordele, Georgia

**Current Use:** 

Investment

Land Cover:

Half old field with light regrowth, half mixed hardwood and pine timber. Bordered by a transmission line to the north and Crisp County Cordele Industrial Development Authority Land to the South