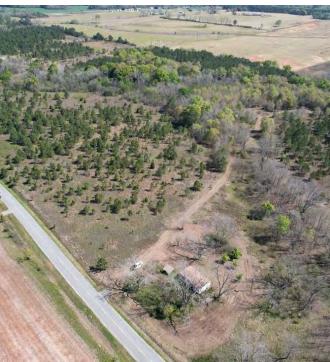

## **Property Overview**

Located just north of the Crisp County Industrial Park and less than three miles from I-75, this ±56-acre development tract offers a strategic location with exceptional infrastructure for industrial, logistics, or energy-related uses. With a mix of open land and timber, the site is well-positioned for warehousing, advanced manufacturing, solar development, or bulk storage.

Interest:

Cordele, Georgia

**Current Use:** 

Investment

Land Cover:

Half old field with light regrowth, half mixed hardwood and pine timber. Bordered by a transmission line to the north and Crisp County Cordele Industrial Development Authority Land to the South