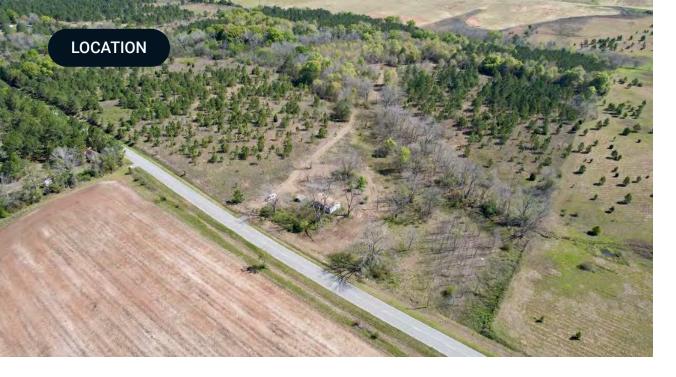

Taxes & Tax Year:

\$3460

Zoning / FLU:

AG

Water Source & Utilities: 115 KV with extra 30 MW of capacity

Road Frontage:

1767 feet of paved road frontage

**Nearest Point of** 

Structures & Year Built: 1997 Mobile Home and 2 wells

877-518-5263 · saundersrealestate.com

**Crisp Multi-Use Tract** 

Crisp County, Georgia, 56 AC +/-

#### **Location & Driving Directions**

Parcel: 039 060

**GPS**: 31.97036739999999, -83.7269342

Driving Directions: GPS: 160 Old Nesbitt Road, Cordele, Georgia 31015

2014010, 2001gla 01010

Showing Instructions: Contact Listing Agent