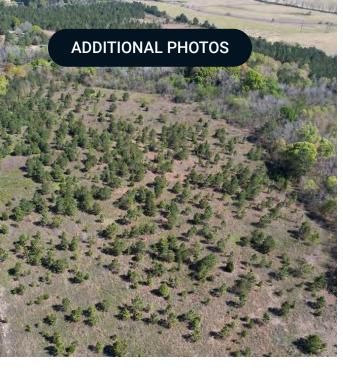

## **Property Overview**

Located just north of the Crisp County Industrial Park and less than three miles from I-75, this ±56-acre development tract offers a strategic location with exceptional infrastructure for industrial, logistics, or energy-related uses. With a mix of open land and timber, the site is well-positioned for warehousing, advanced manufacturing, solar development, or bulk storage.

Interest:

Cordele, Georgia

**Current Use:** 

Investment

Land Cover:

Half old field with light regrowth, half mixed hardwood and pine timber. Bordered by a transmission line to the north and Crisp County Cordele Industrial Development Authority Land to the South