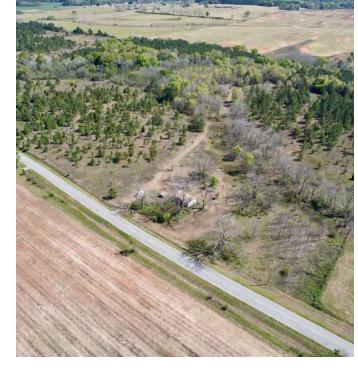

## **Property Overview**

Located just north of the Crisp County Industrial Park and less than three miles from I-75, this ±56-acre development tract offers a strategic location with exceptional infrastructure for industrial, logistics, or energy-related uses. With a mix of open land and timber, the site is well-positioned for warehousing, advanced manufacturing, solar development, or bulk storage.

Interest:

Cordele, Georgia

**Current Use:** 

Investment

Land Cover:

Half old field with light regrowth, half mixed hardwood and pine timber. Bordered by a transmission line to the north and Crisp County Cordele Industrial Development Authority Land to the South