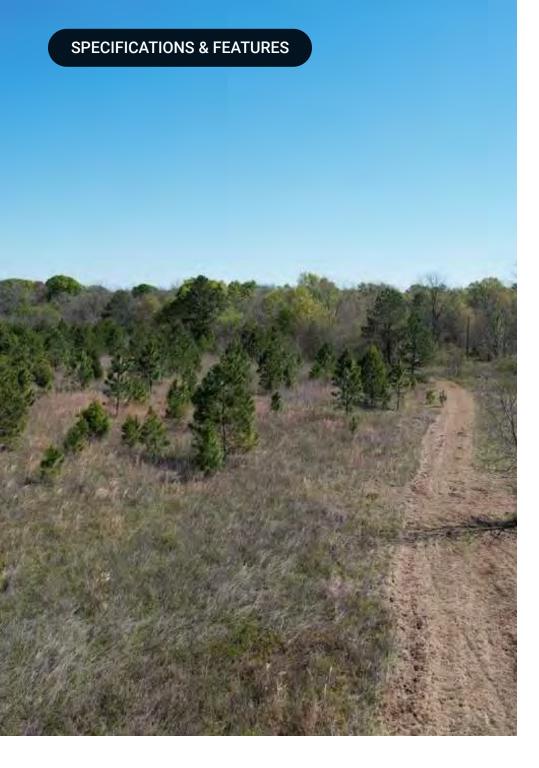

### Specifications & Features

Land Types:

Land Investment

Transitional

Uplands / Wetlands:

98%/2%

Soil Types:

Esto Sandy Loam

Taxes & Tax Year:

\$3460

Zoning / FLU:

AG

Water Source & Utilities: 115 KV with extra 30 MW of capacity

Road Frontage:

1767 feet of paved road frontage

**Nearest Point of** 