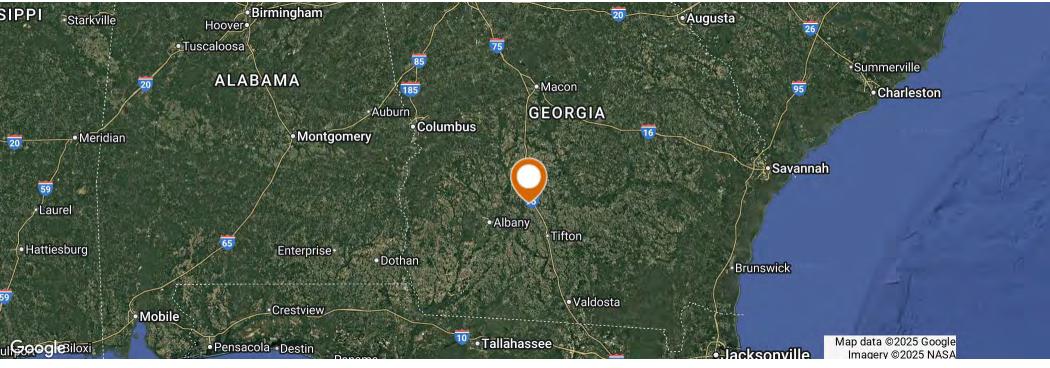

#### **Location & Driving Directions**

Parcel: 039 060

**GPS**: 31.97036739999999, -83.7269342

Driving Directions: GPS: 160 Old Nesbitt Road, Cordele, Georgia 31015

2014010, 2001gla 01010

Showing Instructions: Contact Listing Agent