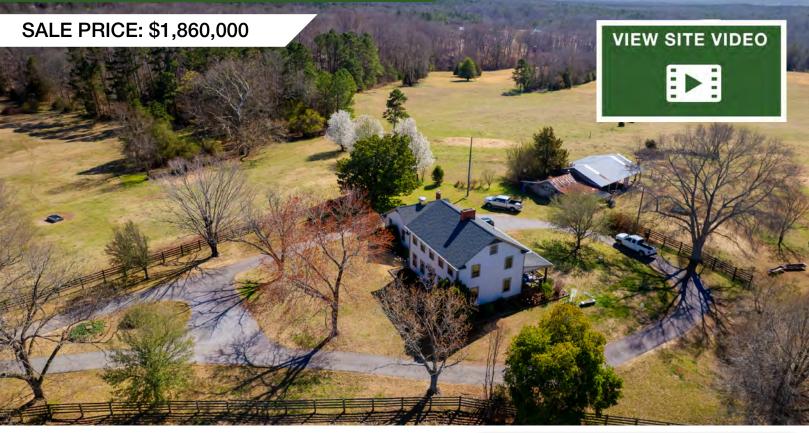

## Ervindale Farm 672 Boxwood Road | Laurens, SC 29360

## Property Description 672 Boxwood Road | Laurens, SC 29360

Ervindale Farm is a unique opportunity to acquire a cattle farm in the heart of western Laurens County. The property consists of +-55 acres of well-maintained pasture (with hot wire fencing) and +-35 acres of mature upland hardwoods including a creek bottom with 350' of creek frontage. Gently rolling topography is another desirable feature that allows for convenient access throughout the entire +-92.53 acres. Ervindale currently houses a herd of 20-30 cows and is set up to operate a turnkey cattle operation. Given the substantial amount of pasture, the property also has tremendous upsides for high quality hunting opportunities from a habitat diversification standpoint. Large sections of native grasses and planted pines could be established with sufficient tillable acreage remaining to plant a large dove field (with a 400-yard powerline in place) and smaller, secluded areas for food plots. The hardwood creek bottom at Ervindale already serves as an excellent wildlife corridor and creating a truly diverse habitat aimed at holding large numbers of deer and turkeys is a realistic possibility.

The main residence at Ervindale is a +- 3,000' two story farmhouse (3BR/3BA) located +-1,100' down a secluded paved driveway that offers an element of privacy. The vantage point from the expansive back porch is stunning and the views at sunset and sunrise authentically resemble a painting of the countryside. The kitchen is located at the rear of the house and overlooks the back porch which was constructed entirely with Brazilian Walnut. Granite countertops, a porcelain farmhouse sink, tile floors, and two rockers by a brick fireplace combine to make this a warm and inviting space with excellent natural lighting. The main level also includes two large living spaces on opposite sides of the home: a formal living room with a second fireplace and a large den (each with hardwood floors). A breakfast room, full bathroom, and pantry are also on the main level. Three bedrooms and two additional full bathrooms (including a master with a walk-in closet) are located on the second floor. The property includes some outbuilding as well including a shed, one large, concrete dog run for two (2) dogs, and a barn with an overhang.