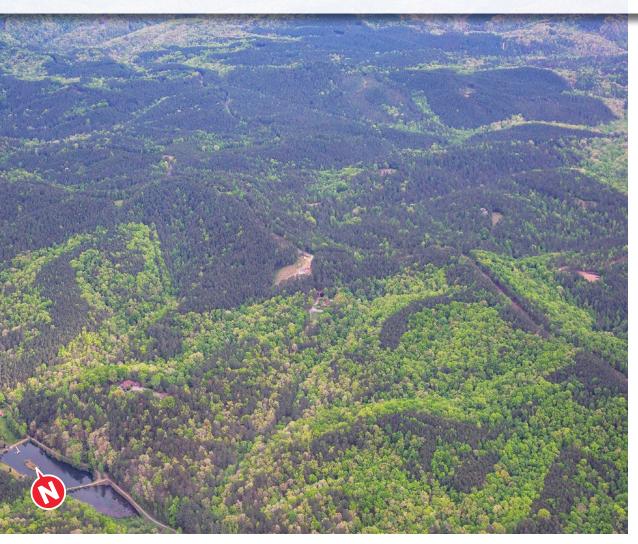

#### **OPPORTUNITY**

Macallan Real Estate is pleased to present for sale the Hightower Tract, 708.5 acres of beautiful timber and recreational land in the Blue Ridge Mountains, just north of Jasper. One of the largest parcels in Pickens County, this property lies in the far Northwest corner of Pickens County and straddles Gilmer County on the North end.

The Hightower Tract offers over 1.5 miles of paved road frontage on Big Ridge Road and several potential homesites with long-range views. Multiple access points and a maintained trail system throughout provide easy access to even the most remote parts of the property. The rolling topography is covered with a mixture of upland pine plantations and hardwood bottoms. The timber has been meticulously managed and presents the opportunity for future timber revenues.