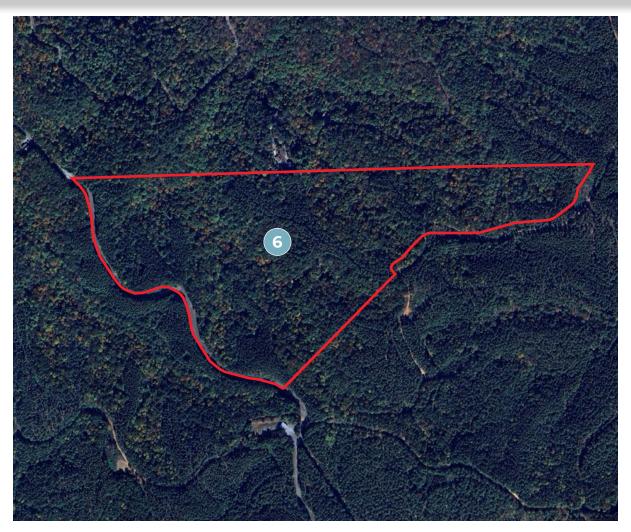

### PARCEL 6

- 76.9 +/- Acres
- Long-range views
- Multiple potential home sites
- Approximately 2,500' of paved frontage on Big Ridge Road
- Established trail system
- Fiber internet connectivity

LIST PRICE: : 576,750 (\$7,500/Acre)