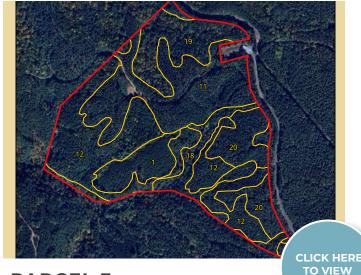

### PARCEL 5

- 59.4 +/- Acres
- Long-range views
- Multiple potential home sites
- Approximately 730' of paved frontage on Big Ridge Road
- Borders Gilmer and Gordon Counties
- Fiber internet connectivity

LIST PRICE: : \$386,100 (\$6,500/Acre)