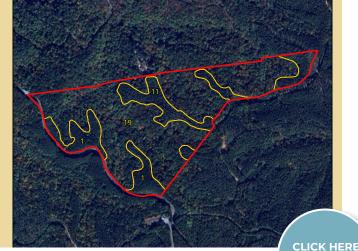

#### PARCEL INFORMATION

Macallan Real Estate is pleased to present the Hightower Tract in eight parcels.

Please see parcel map and parcel information below.

| PARCEL | ACRES | PRICE       | PRICE/ACRE |
|--------|-------|-------------|------------|
|        | 55.8  | \$474,300   | \$8,500    |
| 2      | 159.1 | \$1,193,250 | \$7,500    |
| 3      | 84.1  | \$630,750   | \$7,500    |
| 4      | 80.7  | \$564,900   | \$7,000    |
| 5      | 59.4  | \$386,100   | \$6,500    |
| 6      | 76.9  | \$576,750   | \$7,500    |
| 7      | 143.4 | \$1,075,500 | \$7,500    |
| 8      | 49.1  | \$368,250   | \$7,500    |
| TOTAL  | 708.5 | \$5,269,800 | \$7,438    |