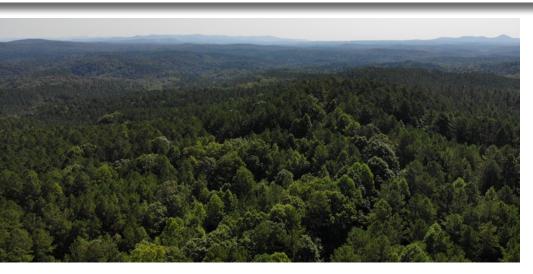

#### **OPPORTUNITY**

Macallan Real Estate is pleased to present for sale the Hightower Tract, 708.5 acres of beautiful timber and recreational land in the Blue Ridge Mountains, just north of Jasper. One of the largest parcels in Pickens County, this property lies in the far Northwest corner of Pickens County and straddles Gilmer County on the North end.

The Hightower Tract offers over 1.5 miles of paved road frontage on Big Ridge Road and several potential homesites with long-range views. Multiple access points and a maintained trail system throughout provide easy access to even the most remote parts of the property. The rolling topography is covered with a mixture of upland pine plantations and hardwood bottoms. The timber has been meticulously managed and presents the opportunity for future timber revenues.