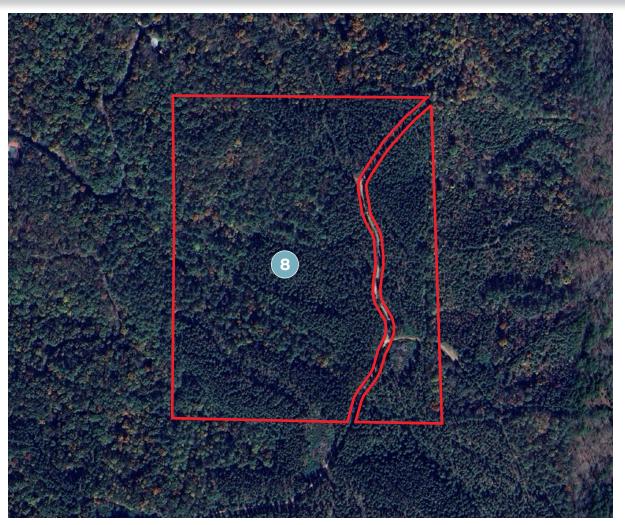

## 708.5 +/- ACRES | TIMBER/RECREATIONAL LAND

### PARCEL 8

- 49.1 +/- Acres
- In Gilmer County
- Long-range views
- Excellent potential addition to Parcel 6 or 7

LIST PRICE: : \$368,250 (\$7,500/Acre)