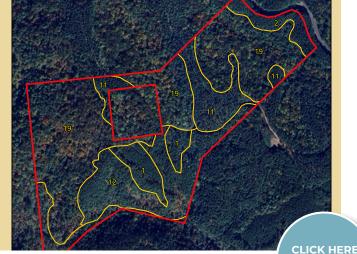

#### PARCEL INFORMATION

Macallan Real Estate is pleased to present the Hightower Tract in eight parcels.

Please see parcel map and parcel information below.

| PARCEL | ACRES | PRICE       | PRICE/ACRE |
|--------|-------|-------------|------------|
|        | 55.8  | \$474,300   | \$8,500    |
| 2      | 159.1 | \$1,193,250 | \$7,500    |
| 3      | 84.1  | \$630,750   | \$7,500    |
| 4      | 80.7  | \$564,900   | \$7,000    |
| 5      | 59.4  | \$386,100   | \$6,500    |
| 6      | 76.9  | \$576,750   | \$7,500    |
| 7      | 143.4 | \$1,075,500 | \$7,500    |
| 8      | 49.1  | \$368,250   | \$7,500    |
| TOTAL  | 708.5 | \$5,269,800 | \$7,438    |