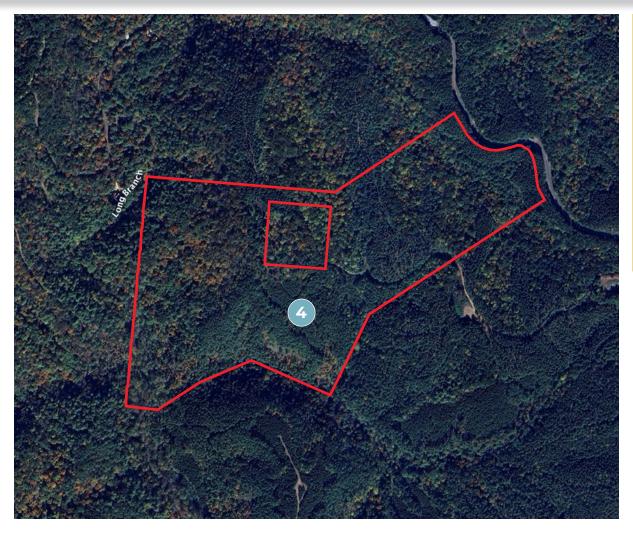

### PARCEL 4

- 80.7 +/- Acres
- Long-range views
- Multiple potential home sites
- Approximately 1,100' of paved road frontage on Big Ridge Rd
- Established trail system
- Fiber internet connectivity

LIST PRICE: \$564,900 (\$7,000/Acre)