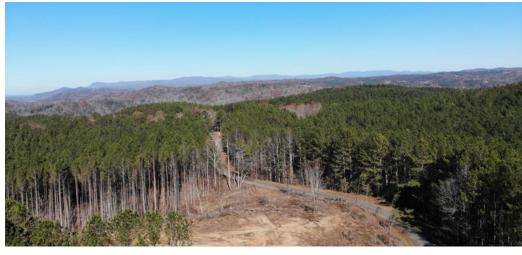

#### **OPPORTUNITY**

Macallan Real Estate is pleased to present for sale the Hightower Tract, 708.5 acres of beautiful timber and recreational land in the Blue Ridge Mountains, just north of Jasper. One of the largest parcels in Pickens County, this property lies in the far Northwest corner of Pickens County and straddles Gilmer County on the North end.

The Hightower Tract offers over 1.5 miles of paved road frontage on Big Ridge Road and several potential homesites with long-range views. Multiple access points and a maintained trail system throughout provide easy access to even the most remote parts of the property. The rolling topography is covered with a mixture of upland pine plantations and hardwood bottoms. The timber has been meticulously managed and presents the opportunity for future timber revenues.