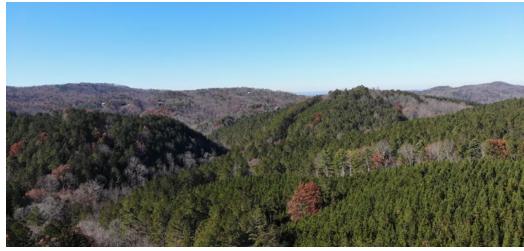

The Hightower Tract offers over 1.5 miles of paved road frontage on Big Ridge Road and several potential homesites with long-range views. Multiple access points and a maintained trail system throughout provide easy access to even the most remote parts of the property. The rolling topography is covered with a mixture of upland pine plantations and hardwood bottoms. The timber has been meticulously managed and presents the opportunity for future timber revenues.