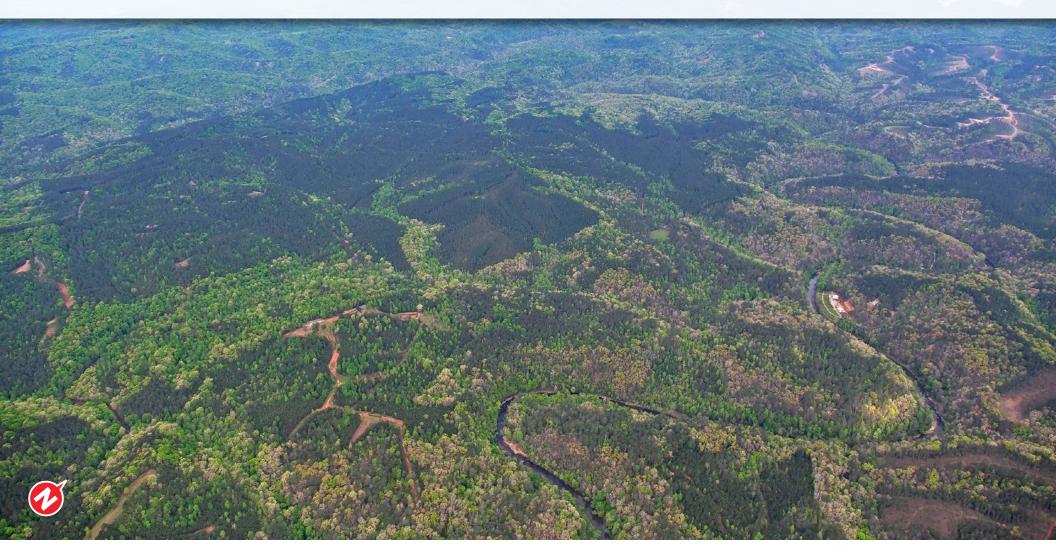

#### **OPPORTUNITY**

Macallan Real Estate is pleased to present for sale the Hightower Tract, 708.5 acres of beautiful timber and recreational land in the Blue Ridge Mountains, just north of Jasper. One of the largest parcels in Pickens County, this property lies in the far Northwest corner of Pickens County and straddles Gilmer County on the North end.

The Hightower Tract offers over 1.5 miles of paved road frontage on Big Ridge Road and several potential homesites with long-range views. Multiple access points and a maintained trail system throughout provide easy access to even the most remote parts of the property. The rolling topography is covered with a mixture of upland pine plantations and hardwood bottoms. The timber has been meticulously managed and presents the opportunity for future timber revenues.