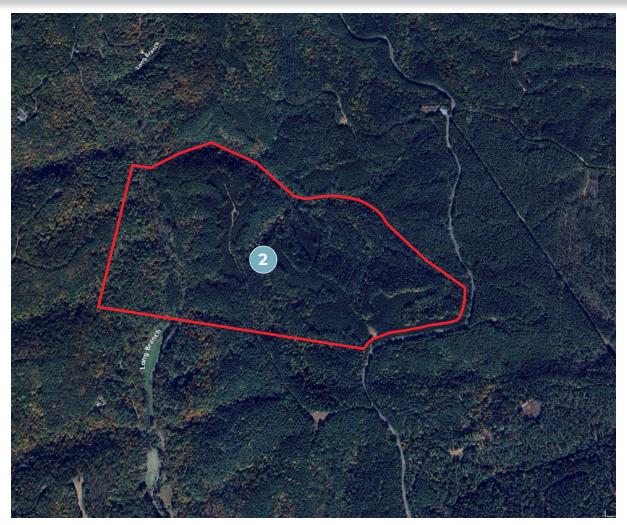

### PARCEL 2

- 159.1 +/- Acres
- Long-range views
- Partially cleared with multiple potential home sites
- Approximately 3,700' of paved road frontage on Big Ridge Road
- Established trail system
- Fiber internet connectivity

LIST PRICE: \$1,193,250 (\$7,500/Acre)