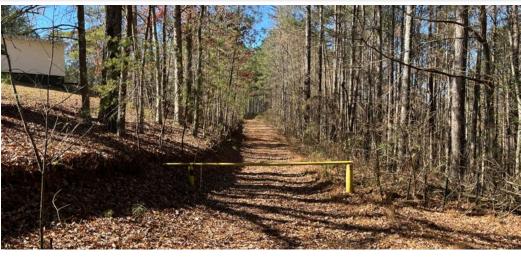

The Hightower Tract offers over 1.5 miles of paved road frontage on Big Ridge Road and several potential homesites with long-range views. Multiple access points and a maintained trail system throughout provide easy access to even the most remote parts of the property. The rolling topography is covered with a mixture of upland pine plantations and hardwood bottoms. The timber has been meticulously managed and presents the opportunity for future timber revenues.

#### **PROPERTY FEATURES**

- 708.5 +/- Acres
- Zoned Rural Residential in Pickens County
- Well Managed Timber Inventory
- Borders the Talking Rock Creek Resort
- Beautiful Rolling Topography
- Over 1.5 Miles of Paved Public Road Frontage
- Multiple Access Points
- Multiple Potential Homesites
- Fiber Internet Connectivity
- Long-Range Views
- · Owner Will Subdivide