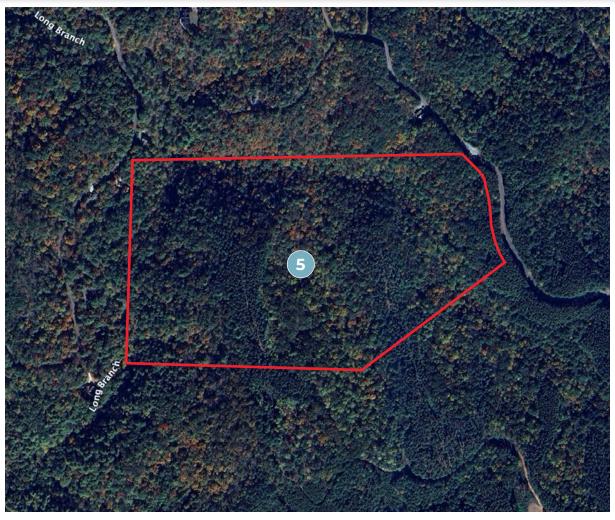

### PARCEL 5

- 59.4 +/- Acres
- Long-range views
- Multiple potential home sites
- Approximately 730' of paved frontage on Big Ridge Road
- Borders Gilmer and Gordon Counties
- Fiber internet connectivity

LIST PRICE: : \$386,100 (\$6,500/Acre)