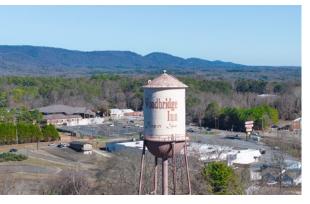

### **AREA OVERVIEW | JASPER**

Nicknamed "The First Mountain City," Jasper was founded in 1853 and serves as the largest city and county seat of Pickens County. It's known as the marble capital of Georgia due to the large amount of natural marble deposits in the area. In addition to the many other festivals and events around the town, Jasper's annual Marble Festival attracts visitors from all over the United States. The charming downtown features multiple shops, breweries, and dining options.

Just 50 miles north of Atlanta, Jasper's allure has fueled steady residential growth in recent years. Jasper is intersected by Highway 515 and has attracted many national retailers to its highway corridor.