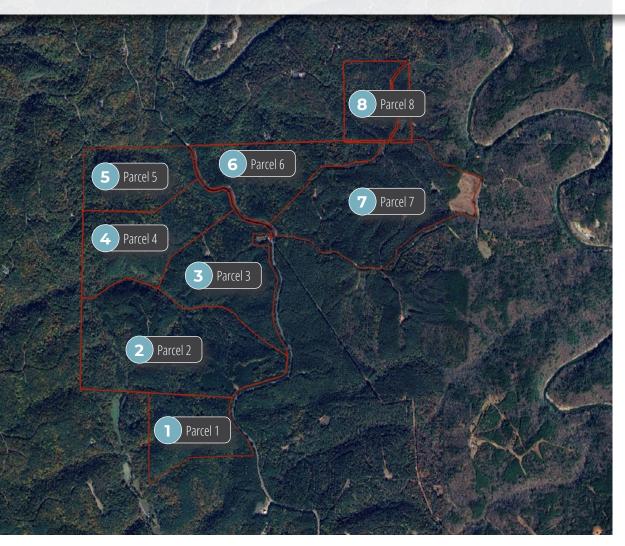

#### PARCEL INFORMATION

Macallan Real Estate is pleased to present the Hightower Tract in eight parcels.

Please see parcel map and parcel information below.

| PARCEL | ACRES | PRICE       | PRICE/ACRE |
|--------|-------|-------------|------------|
|        | 55.8  | \$474,300   | \$8,500    |
| 2      | 159.1 | \$1,193,250 | \$7,500    |
| 3      | 84.1  | \$630,750   | \$7,500    |
| 4      | 80.7  | \$564,900   | \$7,000    |
| 5      | 59.4  | \$386,100   | \$6,500    |
| 6      | 76.9  | \$576,750   | \$7,500    |
| 7      | 143.4 | \$1,075,500 | \$7,500    |
| 8      | 49.1  | \$368,250   | \$7,500    |
| TOTAL  | 708.5 | \$5,269,800 | \$7,438    |