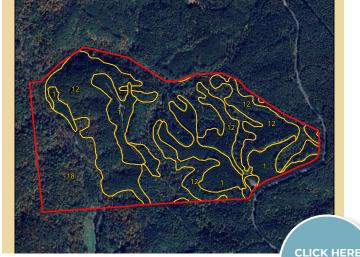

#### PARCEL 7

- 143.4 +/- Acres
- Long-range views
- Partially cleared with multiple potential home sites
- Over 1 mile of frontage on Water's Edge Trail with multiple access points
- Established trail system
- Fiber internet connectivity