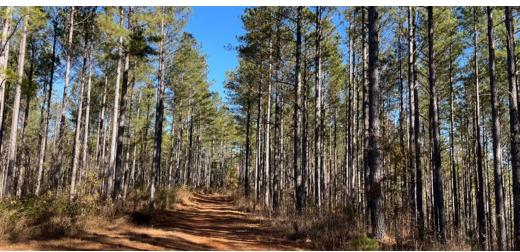

The Hightower Tract offers over 1.5 miles of paved road frontage on Big Ridge Road and several potential homesites with long-range views. Multiple access points and a maintained trail system throughout provide easy access to even the most remote parts of the property. The rolling topography is covered with a mixture of upland pine plantations and hardwood bottoms. The timber has been meticulously managed and presents the opportunity for future timber revenues.

#### **PROPERTY FEATURES**

- 708.5 +/- Acres
- Zoned Rural Residential in Pickens County
- Well Managed Timber Inventory
- Borders the Talking Rock Creek Resort
- Beautiful Rolling Topography
- Over 1.5 Miles of Paved Public Road Frontage
- Multiple Access Points
- Multiple Potential Homesites
- Fiber Internet Connectivity
- Long-Range Views
- · Owner Will Subdivide