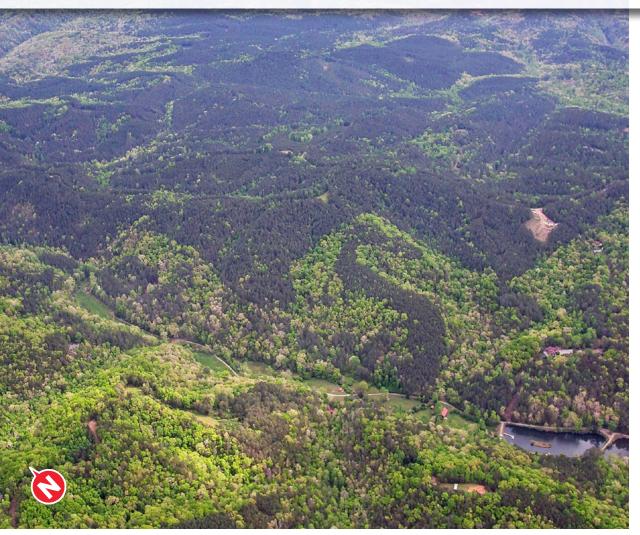

The Hightower Tract offers over 1.5 miles of paved road frontage on Big Ridge Road and several potential homesites with long-range views. Multiple access points and a maintained trail system throughout provide easy access to even the most remote parts of the property. The rolling topography is covered with a mixture of upland pine plantations and hardwood bottoms. The timber has been meticulously managed and presents the opportunity for future timber revenues.

#### **PROPERTY FEATURES**

- 708.5 +/- Acres
- Zoned Rural Residential in Pickens County
- Well Managed Timber Inventory
- Borders the Talking Rock Creek Resort
- Beautiful Rolling Topography
- Over 1.5 Miles of Paved Public Road Frontage
- Multiple Access Points
- Multiple Potential Homesites
- Fiber Internet Connectivity
- Long-Range Views
- · Owner Will Subdivide