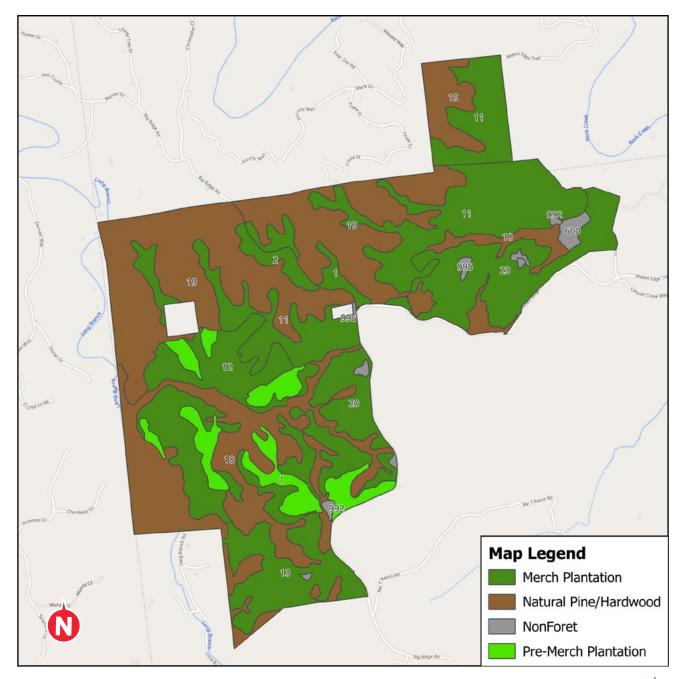

The Hightower Tract offers over 1.5 miles of paved road frontage on Big Ridge Road and several potential homesites with long-range views. Multiple access points and a maintained trail system throughout provide easy access to even the most remote parts of the property. The rolling topography is covered with a mixture of upland pine plantations and hardwood bottoms. The timber has been meticulously managed and presents the opportunity for future timber revenues.

#### PARCEL INFORMATION

Macallan Real Estate is pleased to present the Hightower Tract in eight parcels.

Please see parcel map and parcel information below.

| PARCEL | ACRES | PRICE       | PRICE/ACRE |
|--------|-------|-------------|------------|
|        | 55.8  | \$474,300   | \$8,500    |
| 2      | 159.1 | \$1,193,250 | \$7,500    |
| 3      | 84.1  | \$630,750   | \$7,500    |
| 4      | 80.7  | \$564,900   | \$7,000    |
| 5      | 59.4  | \$386,100   | \$6,500    |
| 6      | 76.9  | \$576,750   | \$7,500    |
| 7      | 143.4 | \$1,075,500 | \$7,500    |
| 8      | 49.1  | \$368,250   | \$7,500    |
| TOTAL  | 708.5 | \$5,269,800 | \$7,438    |