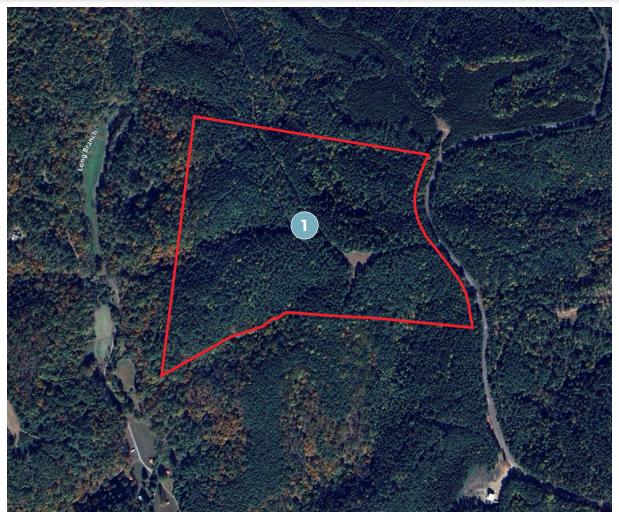

## 708.5 +/- ACRES | TIMBER/RECREATIONAL LAND

- **PARCEL 1**
- 55.8 +/- Acres
- Long-range views
- Partially cleared with excellent potential home sites
- Approximately 1,450' of paved frontage on Big Ridge Road
- Fiber internet connectivity

LIST PRICE: \$474,300 (\$8,500/Acre)