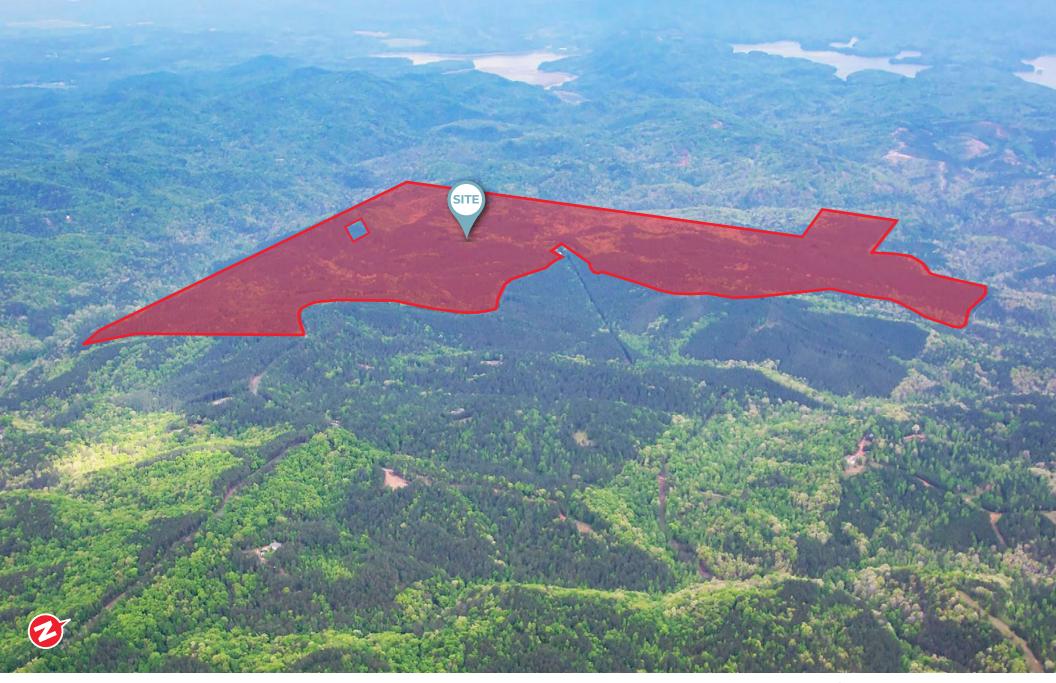

708.5 +/- ACRES | TIMBER/RECREATIONAL LAND

#### **OPPORTUNITY**

Macallan Real Estate is pleased to present for sale the Hightower Tract, 708.5 acres of beautiful timber and recreational land in the Blue Ridge Mountains, just north of Jasper. One of the largest parcels in Pickens County, this property lies in the far Northwest corner of Pickens County and straddles Gilmer County on the North end.

The Hightower Tract offers over 1.5 miles of paved road frontage on Big Ridge Road and several potential homesites with long-range views. Multiple access points and a maintained trail system throughout provide easy access to even the most remote parts of the property. The rolling topography is covered with a mixture of upland pine plantations and hardwood bottoms. The timber has been meticulously managed and presents the opportunity for future timber revenues.

#### **PROPERTY FEATURES**

- 708.5 +/- Acres
- Zoned Rural Residential in Pickens County
- Well Managed Timber Inventory
- Borders the Talking Rock Creek Resort
- Beautiful Rolling Topography
- Over 1.5 Miles of Paved Public Road Frontage
- Multiple Access Points
- Multiple Potential Homesites
- Fiber Internet Connectivity
- Long-Range Views
- · Owner Will Subdivide