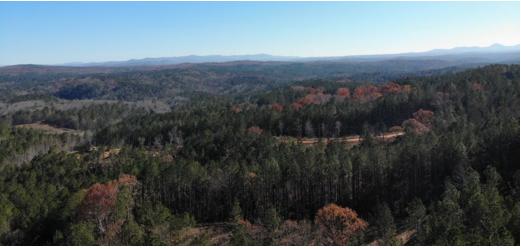

#### **OPPORTUNITY**

Macallan Real Estate is pleased to present for sale the Hightower Tract, 708.5 acres of beautiful timber and recreational land in the Blue Ridge Mountains, just north of Jasper. One of the largest parcels in Pickens County, this property lies in the far Northwest corner of Pickens County and straddles Gilmer County on the North end.

The Hightower Tract offers over 1.5 miles of paved road frontage on Big Ridge Road and several potential homesites with long-range views. Multiple access points and a maintained trail system throughout provide easy access to even the most remote parts of the property. The rolling topography is covered with a mixture of upland pine plantations and hardwood bottoms. The timber has been meticulously managed and presents the opportunity for future timber revenues.

#### **PROPERTY FEATURES**

- 708.5 +/- Acres
- Zoned Rural Residential in Pickens County
- Well Managed Timber Inventory
- Borders the Talking Rock Creek Resort
- Beautiful Rolling Topography
- Over 1.5 Miles of Paved Public Road Frontage
- Multiple Access Points
- Multiple Potential Homesites
- Fiber Internet Connectivity
- Long-Range Views
- · Owner Will Subdivide