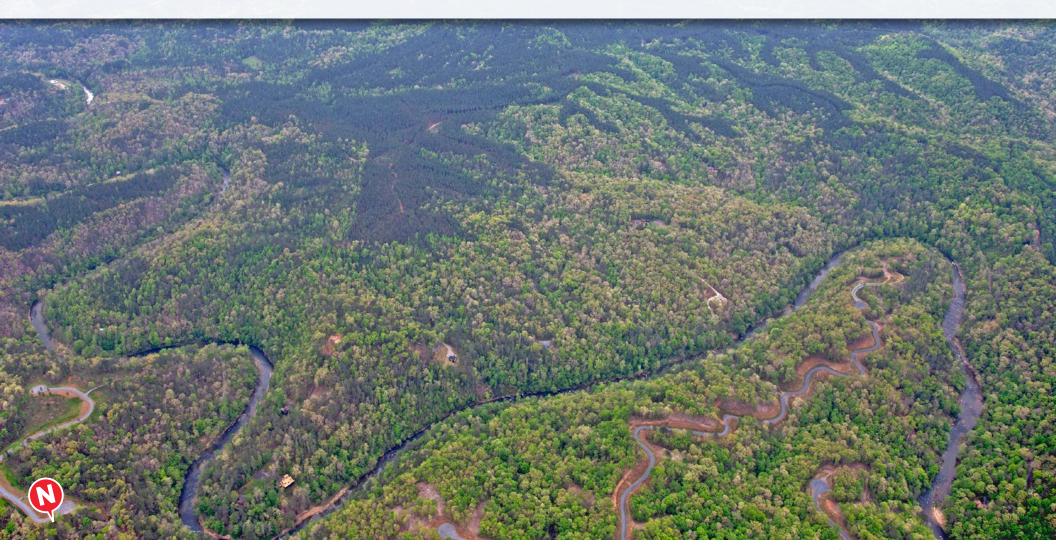

The Hightower Tract offers over 1.5 miles of paved road frontage on Big Ridge Road and several potential homesites with long-range views. Multiple access points and a maintained trail system throughout provide easy access to even the most remote parts of the property. The rolling topography is covered with a mixture of upland pine plantations and hardwood bottoms. The timber has been meticulously managed and presents the opportunity for future timber revenues.

#### **PROPERTY FEATURES**

- 708.5 +/- Acres
- Zoned Rural Residential in Pickens County
- Well Managed Timber Inventory
- Borders the Talking Rock Creek Resort
- Beautiful Rolling Topography
- Over 1.5 Miles of Paved Public Road Frontage
- Multiple Access Points
- Multiple Potential Homesites
- Fiber Internet Connectivity
- Long-Range Views
- · Owner Will Subdivide