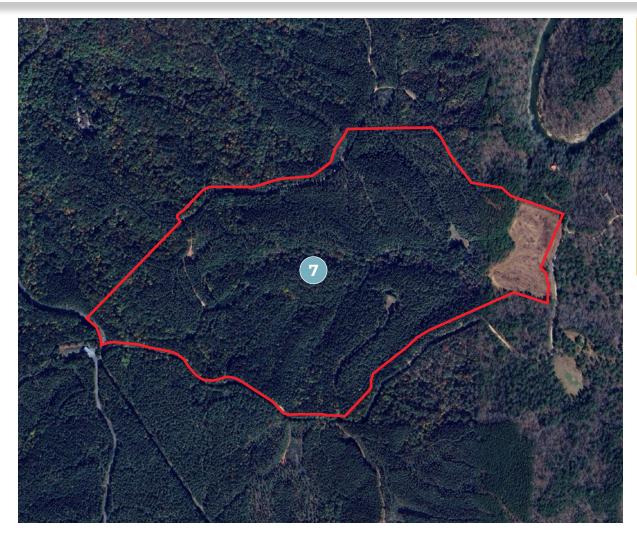

## 708.5 +/- ACRES | TIMBER/RECREATIONAL LAND

#### PARCEL 7

- 143.4 +/- Acres
- Long-range views
- Partially cleared with multiple potential home sites
- Over 1 mile of frontage on Water's Edge Trail with multiple access points
- Established trail system
- Fiber internet connectivity

LIST PRICE: : \$1,075,500 (\$7,500/Acre)