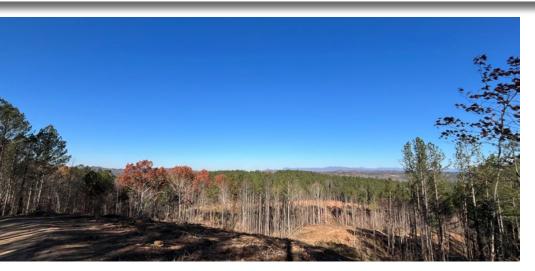

#### **OPPORTUNITY**

Macallan Real Estate is pleased to present for sale the Hightower Tract, 708.5 acres of beautiful timber and recreational land in the Blue Ridge Mountains, just north of Jasper. One of the largest parcels in Pickens County, this property lies in the far Northwest corner of Pickens County and straddles Gilmer County on the North end.

The Hightower Tract offers over 1.5 miles of paved road frontage on Big Ridge Road and several potential homesites with long-range views. Multiple access points and a maintained trail system throughout provide easy access to even the most remote parts of the property. The rolling topography is covered with a mixture of upland pine plantations and hardwood bottoms. The timber has been meticulously managed and presents the opportunity for future timber revenues.