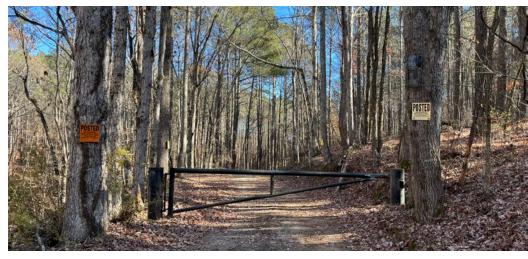

The Hightower Tract offers over 1.5 miles of paved road frontage on Big Ridge Road and several potential homesites with long-range views. Multiple access points and a maintained trail system throughout provide easy access to even the most remote parts of the property. The rolling topography is covered with a mixture of upland pine plantations and hardwood bottoms. The timber has been meticulously managed and presents the opportunity for future timber revenues.

#### **PROPERTY FEATURES**

- 708.5 +/- Acres
- Zoned Rural Residential in Pickens County
- Well Managed Timber Inventory
- Borders the Talking Rock Creek Resort
- Beautiful Rolling Topography
- Over 1.5 Miles of Paved Public Road Frontage
- Multiple Access Points
- Multiple Potential Homesites
- Fiber Internet Connectivity
- Long-Range Views
- · Owner Will Subdivide