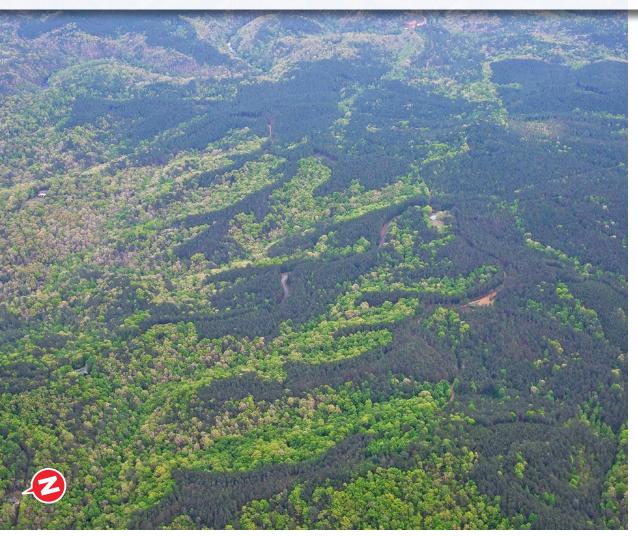

The Hightower Tract offers over 1.5 miles of paved road frontage on Big Ridge Road and several potential homesites with long-range views. Multiple access points and a maintained trail system throughout provide easy access to even the most remote parts of the property. The rolling topography is covered with a mixture of upland pine plantations and hardwood bottoms. The timber has been meticulously managed and presents the opportunity for future timber revenues.

#### **PROPERTY FEATURES**

- 708.5 +/- Acres
- Zoned Rural Residential in Pickens County
- Well Managed Timber Inventory
- Borders the Talking Rock Creek Resort
- Beautiful Rolling Topography
- Over 1.5 Miles of Paved Public Road Frontage
- Multiple Access Points
- Multiple Potential Homesites
- Fiber Internet Connectivity
- Long-Range Views
- · Owner Will Subdivide