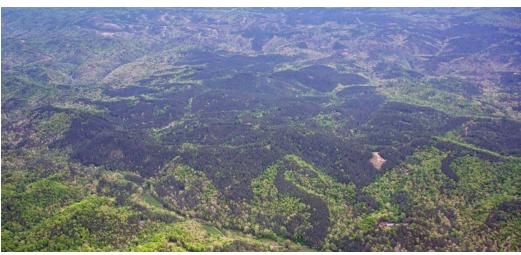

#### **OPPORTUNITY**

Macallan Real Estate is pleased to present for sale the Hightower Tract, 708.5 acres of beautiful timber and recreational land in the Blue Ridge Mountains, just north of Jasper. One of the largest parcels in Pickens County, this property lies in the far Northwest corner of Pickens County and straddles Gilmer County on the North end.

The Hightower Tract offers over 1.5 miles of paved road frontage on Big Ridge Road and several potential homesites with long-range views. Multiple access points and a maintained trail system throughout provide easy access to even the most remote parts of the property. The rolling topography is covered with a mixture of upland pine plantations and hardwood bottoms. The timber has been meticulously managed and presents the opportunity for future timber revenues.