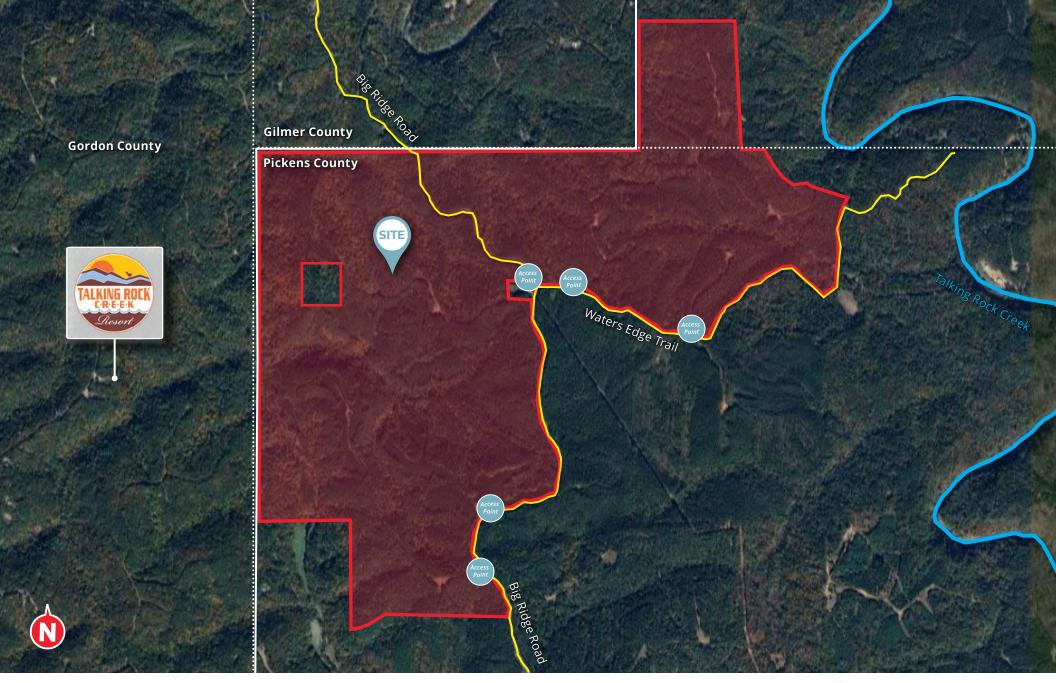

#### **PROPERTY FEATURES**

- 708.5 +/- Acres
- Zoned Rural Residential in Pickens County
- Well Managed Timber Inventory
- Borders the Talking Rock Creek Resort
- Beautiful Rolling Topography
- Over 1.5 Miles of Paved Public Road Frontage
- Multiple Access Points
- Multiple Potential Homesites
- Fiber Internet Connectivity
- Long-Range Views
- · Owner Will Subdivide

#### PARCEL INFORMATION

Macallan Real Estate is pleased to present the Hightower Tract in eight parcels.

Please see parcel map and parcel information below.

| PARCEL | ACRES | PRICE       | PRICE/ACRE |
|--------|-------|-------------|------------|
|        | 55.8  | \$474,300   | \$8,500    |
| 2      | 159.1 | \$1,193,250 | \$7,500    |
| 3      | 84.1  | \$630,750   | \$7,500    |
| 4      | 80.7  | \$564,900   | \$7,000    |
| 5      | 59.4  | \$386,100   | \$6,500    |
| 6      | 76.9  | \$576,750   | \$7,500    |
| 7      | 143.4 | \$1,075,500 | \$7,500    |
| 8      | 49.1  | \$368,250   | \$7,500    |
| TOTAL  | 708.5 | \$5,269,800 | \$7,438    |