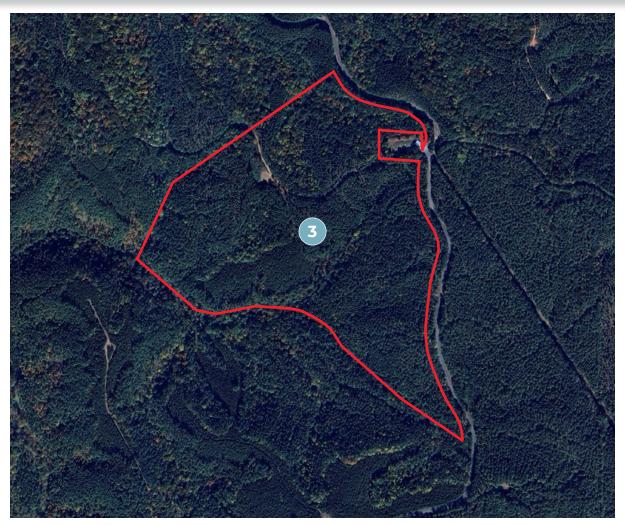

### PARCEL 3

- 84.1 +/- Acres
- Long-range views
- Partially cleared with multiple potential home sites
- Approximately 3,380 feet of paved road frontage on Big Ridge Road
- Established trail system
- Fiber internet connectivity

LIST PRICE: \$630,750 (\$7,500/Acre)