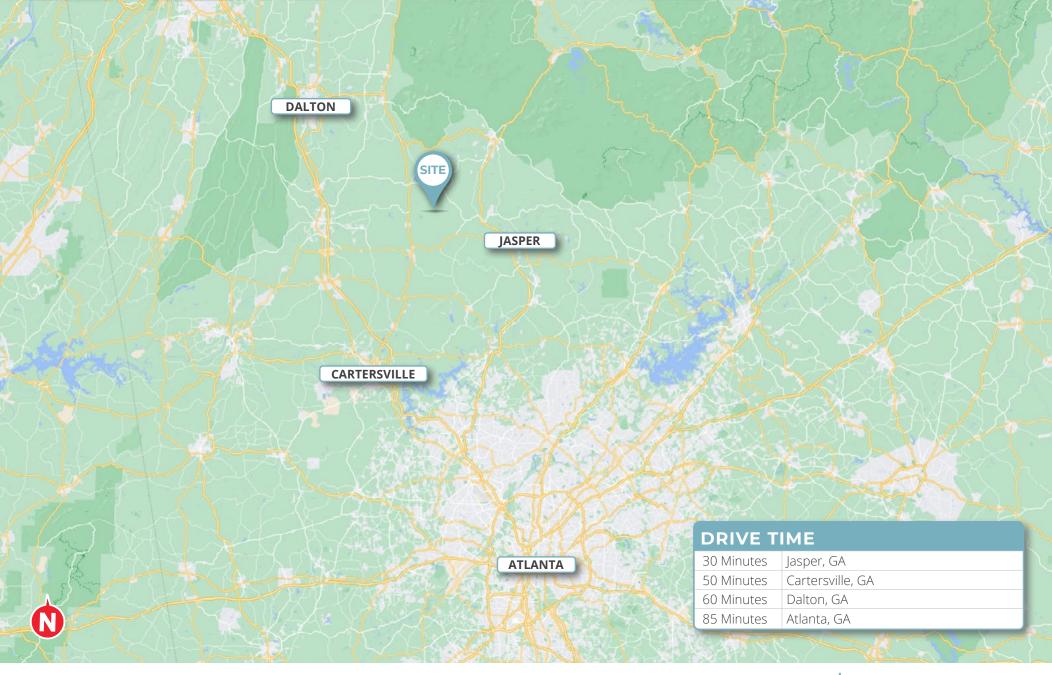

708.5 +/- ACRES | TIMBER/RECREATIONAL LAND

#### **OPPORTUNITY**

Macallan Real Estate is pleased to present for sale the Hightower Tract, 708.5 acres of beautiful timber and recreational land in the Blue Ridge Mountains, just north of Jasper. One of the largest parcels in Pickens County, this property lies in the far Northwest corner of Pickens County and straddles Gilmer County on the North end.