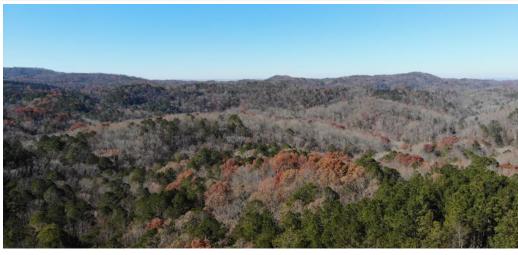

#### **OPPORTUNITY**

Macallan Real Estate is pleased to present for sale the Hightower Tract, 708.5 acres of beautiful timber and recreational land in the Blue Ridge Mountains, just north of Jasper. One of the largest parcels in Pickens County, this property lies in the far Northwest corner of Pickens County and straddles Gilmer County on the North end.

The Hightower Tract offers over 1.5 miles of paved road frontage on Big Ridge Road and several potential homesites with long-range views. Multiple access points and a maintained trail system throughout provide easy access to even the most remote parts of the property. The rolling topography is covered with a mixture of upland pine plantations and hardwood bottoms. The timber has been meticulously managed and presents the opportunity for future timber revenues.