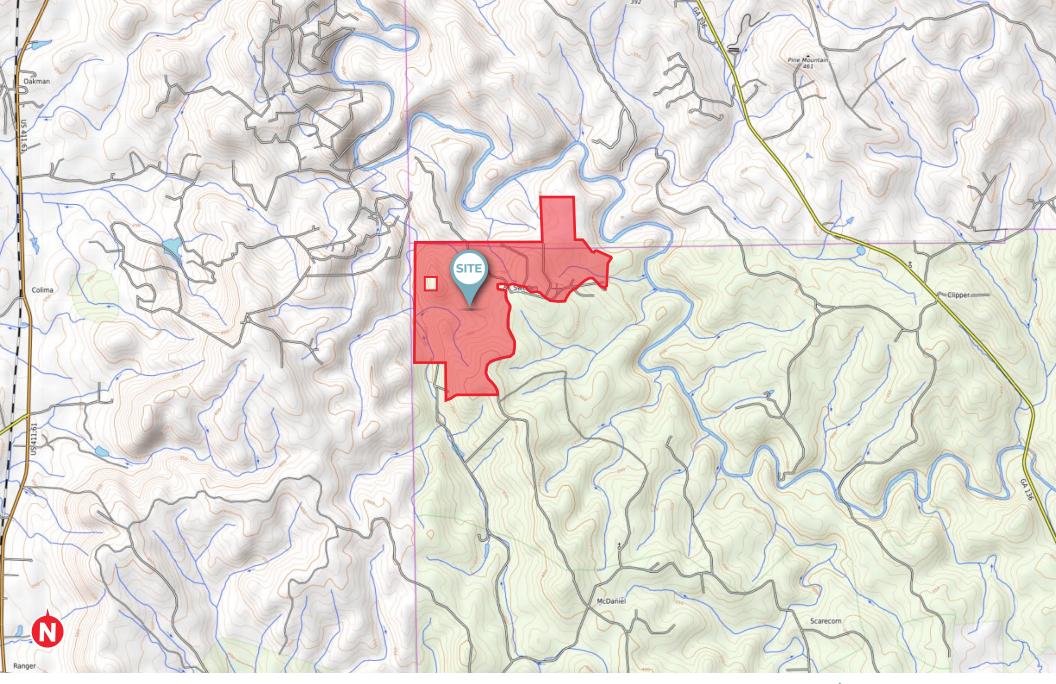

#### ZONING

Pickens County (659.4 Acres):

 The property is zoned RR (Rural Residential) in Pickens County. Rural Residential districts are intended to provide low-density residential areas consisting of detached single-family dwellings. The minimum lot size allowed under RR zoning is 1.5 Acres.

Gilmer County (49.1 Acres):

 The property is Zoned R1 (Low-Density Residential) in Gilmer County. Low Density Residential districts are intended to provide areas dedicated to singlefamily detached residences and the creation of residential neighborhoods. The minimum lot size allowed under R1 zoning is 1.5 Acres.