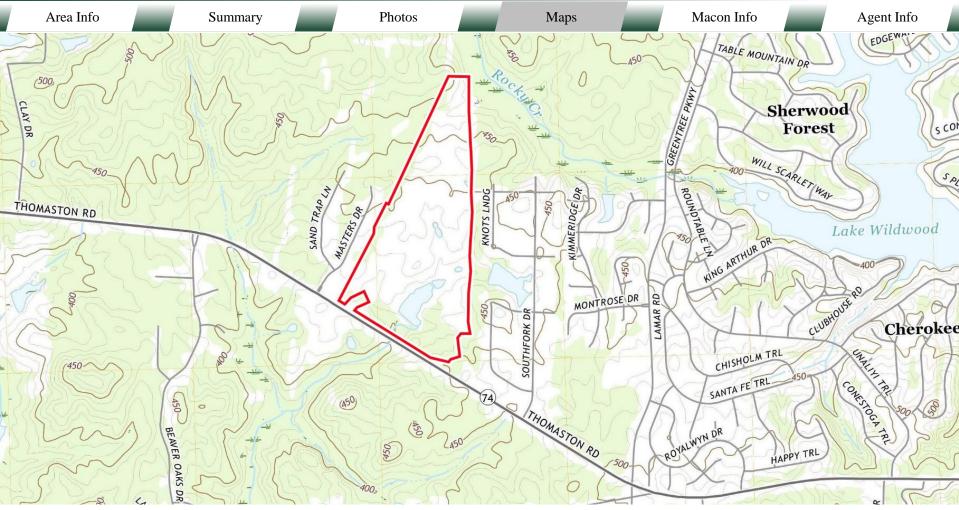

Licensed in Florida and Georgia Also fluent in Spanish and Portuguese

577 Mulberry St, Suite 1100 Macon, GA 31201 478.746.9421 Office https://commercial.fickling.com

FICKLING Company

| Area Info  | Summary                                                                                                                | Photos        | Maps              |                                                                                 | Macon Info |           | Agent Info |  |
|------------|------------------------------------------------------------------------------------------------------------------------|---------------|-------------------|---------------------------------------------------------------------------------|------------|-----------|------------|--|
| PROPERTY   | Y INFORMATION                                                                                                          |               |                   |                                                                                 |            |           |            |  |
| PROPERTY   |                                                                                                                        |               | SITE              |                                                                                 |            |           |            |  |
| Location:  | Thomaston Road between Lake Tobesofkee,<br>Barrington Hall golf communities, and Zebulon<br>Road, in the city of Macon |               | Parcel ID:        |                                                                                 | G0060004   |           |            |  |
|            |                                                                                                                        |               | County:           |                                                                                 | Bibb       |           |            |  |
| Frontage:  | Thomaston Roa                                                                                                          | d - 1,870± ft | Site Gallery:     | e Gallery: <u>https://georgiadronepros.hd.pics/7359-</u><br><u>Thomaston-Rd</u> |            |           |            |  |
| Zoning:    | AG - Agricultural <b>REDUCED: \$3,974,250.00 (\$25,000/AC</b> )                                                        |               |                   |                                                                                 |            |           |            |  |
| Schools:   | Heritage Eleme                                                                                                         | entary School |                   | SALE PRICE: \$4,200,000.00                                                      |            |           |            |  |
|            | Weaver N                                                                                                               | liddle School |                   |                                                                                 |            |           |            |  |
|            | Westside                                                                                                               | High School   | Demographics 2024 |                                                                                 | 3 Miles    | 5 Miles   | 10 Miles   |  |
| Utilities: | ŀ                                                                                                                      | All Available | Population        |                                                                                 | 14,484     | 30,739    | 135,798    |  |
| Taxes:     | \$14,143.73 (Est. 2023)                                                                                                |               | Avg HH Income     |                                                                                 | \$125,484  | \$139,548 | \$93,154   |  |
|            |                                                                                                                        |               | Median Age        |                                                                                 | 39.9       | 42.3      | 37.2       |  |