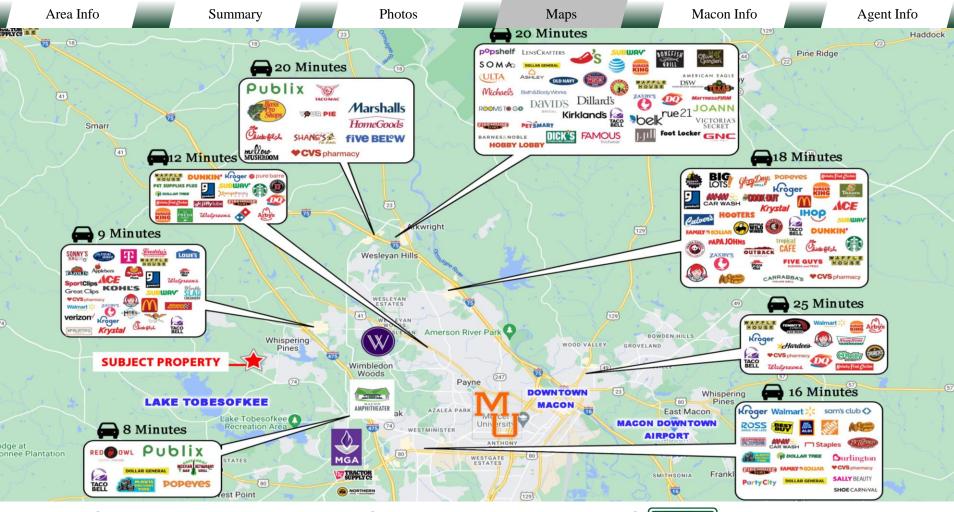

Licensed in Florida and Georgia Also fluent in Spanish and Portuguese

577 Mulberry St, Suite 1100 Macon, GA 31201 478.746.9421 Office https://commercial.fickling.com

FICKLING Company

| Area Info  | Summary                                                                                                                | Photos        | Maps              |                                                                                 | Macon Info |           | Agent Info |  |
|------------|------------------------------------------------------------------------------------------------------------------------|---------------|-------------------|---------------------------------------------------------------------------------|------------|-----------|------------|--|
| PROPERTY   | Y INFORMATION                                                                                                          |               |                   |                                                                                 |            |           |            |  |
| PROPERTY   |                                                                                                                        |               | SITE              |                                                                                 |            |           |            |  |
| Location:  | Thomaston Road between Lake Tobesofkee,<br>Barrington Hall golf communities, and Zebulon<br>Road, in the city of Macon |               | Parcel ID:        |                                                                                 | G0060004   |           |            |  |
|            |                                                                                                                        |               | County:           |                                                                                 | Bibb       |           |            |  |
| Frontage:  | Thomaston Roa                                                                                                          | d - 1,870± ft | Site Gallery:     | e Gallery: <u>https://georgiadronepros.hd.pics/7359-</u><br><u>Thomaston-Rd</u> |            |           |            |  |
| Zoning:    | AG - Agricultural <b>REDUCED: \$3,974,250.00 (\$25,000/AC</b> )                                                        |               |                   |                                                                                 |            |           |            |  |
| Schools:   | Heritage Eleme                                                                                                         | entary School |                   | SALE PRICE: \$4,200,000.00                                                      |            |           |            |  |
|            | Weaver N                                                                                                               | liddle School |                   |                                                                                 |            |           |            |  |
|            | Westside                                                                                                               | High School   | Demographics 2024 |                                                                                 | 3 Miles    | 5 Miles   | 10 Miles   |  |
| Utilities: | ŀ                                                                                                                      | All Available | Population        |                                                                                 | 14,484     | 30,739    | 135,798    |  |
| Taxes:     | \$14,143.73 (Est. 2023)                                                                                                |               | Avg HH Income     |                                                                                 | \$125,484  | \$139,548 | \$93,154   |  |
|            |                                                                                                                        |               | Median Age        |                                                                                 | 39.9       | 42.3      | 37.2       |  |