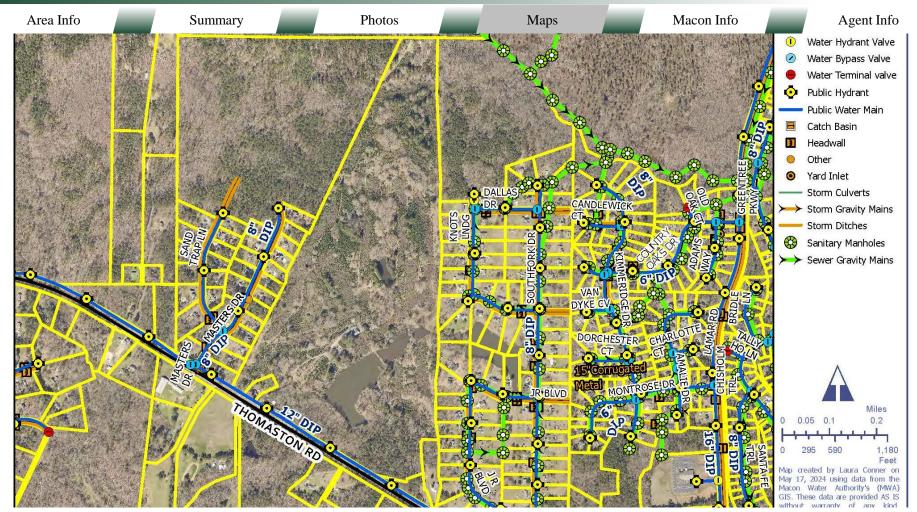

Licensed in Florida and Georgia Also fluent in Spanish and Portuguese

577 Mulberry St, Suite 1100 Macon, GA 31201 478.746.9421 Office https://commercial.fickling.com

FICKLING Company

| Area Info  | Summary                                                                                                                | Photos        | Maps              |                                                                                 | Macon Info |           | Agent Info |  |
|------------|------------------------------------------------------------------------------------------------------------------------|---------------|-------------------|---------------------------------------------------------------------------------|------------|-----------|------------|--|
| PROPERTY   | Y INFORMATION                                                                                                          |               |                   |                                                                                 |            |           |            |  |
| PROPERTY   |                                                                                                                        |               | SITE              |                                                                                 |            |           |            |  |
| Location:  | Thomaston Road between Lake Tobesofkee,<br>Barrington Hall golf communities, and Zebulon<br>Road, in the city of Macon |               | Parcel ID:        |                                                                                 | G0060004   |           |            |  |
|            |                                                                                                                        |               | County:           |                                                                                 | Bibb       |           |            |  |
| Frontage:  | Thomaston Roa                                                                                                          | d - 1,870± ft | Site Gallery:     | e Gallery: <u>https://georgiadronepros.hd.pics/7359-</u><br><u>Thomaston-Rd</u> |            |           |            |  |
| Zoning:    | AG - Agricultural <b>REDUCED: \$3,974,250.00 (\$25,000/AC</b> )                                                        |               |                   |                                                                                 |            |           |            |  |
| Schools:   | Heritage Eleme                                                                                                         | entary School |                   | SALE PRICE: \$4,200,000.00                                                      |            |           |            |  |
|            | Weaver N                                                                                                               | liddle School |                   |                                                                                 |            |           |            |  |
|            | Westside                                                                                                               | High School   | Demographics 2024 |                                                                                 | 3 Miles    | 5 Miles   | 10 Miles   |  |
| Utilities: | ŀ                                                                                                                      | All Available | Population        |                                                                                 | 14,484     | 30,739    | 135,798    |  |
| Taxes:     | \$14,143.73 (Est. 2023)                                                                                                |               | Avg HH Income     |                                                                                 | \$125,484  | \$139,548 | \$93,154   |  |
|            |                                                                                                                        |               | Median Age        |                                                                                 | 39.9       | 42.3      | 37.2       |  |