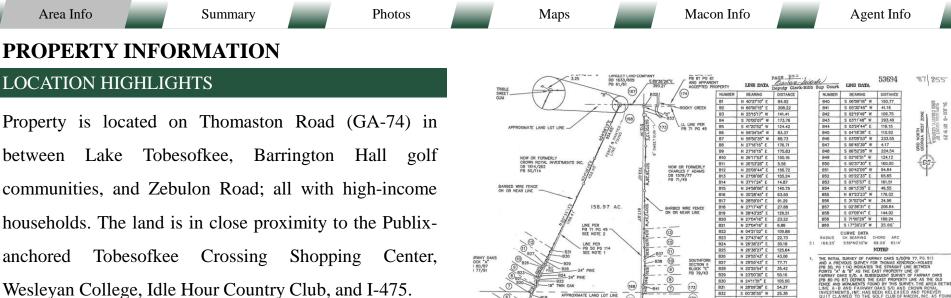

Licensed in Florida and Georgia Also fluent in Spanish and Portuguese

577 Mulberry St, Suite 1100 Macon, GA 31201 478.746.9421 Office https://commercial.fickling.com

FICKLING Company

| Area Info  | Summary                                                                                                                | Photos        | Maps              |                                                                                 | Macon Info |           | Agent Info |  |
|------------|------------------------------------------------------------------------------------------------------------------------|---------------|-------------------|---------------------------------------------------------------------------------|------------|-----------|------------|--|
| PROPERTY   | Y INFORMATION                                                                                                          |               |                   |                                                                                 |            |           |            |  |
| PROPERTY   |                                                                                                                        |               | SITE              |                                                                                 |            |           |            |  |
| Location:  | Thomaston Road between Lake Tobesofkee,<br>Barrington Hall golf communities, and Zebulon<br>Road, in the city of Macon |               | Parcel ID:        |                                                                                 | G0060004   |           |            |  |
|            |                                                                                                                        |               | County:           |                                                                                 | Bibb       |           |            |  |
| Frontage:  | Thomaston Roa                                                                                                          | d - 1,870± ft | Site Gallery:     | e Gallery: <u>https://georgiadronepros.hd.pics/7359-</u><br><u>Thomaston-Rd</u> |            |           |            |  |
| Zoning:    | AG - Agricultural <b>REDUCED: \$3,974,250.00 (\$25,000/AC</b> )                                                        |               |                   |                                                                                 |            |           |            |  |
| Schools:   | Heritage Eleme                                                                                                         | entary School |                   | SALE PRICE: \$4,200,000.00                                                      |            |           |            |  |
|            | Weaver N                                                                                                               | liddle School |                   |                                                                                 |            |           |            |  |
|            | Westside                                                                                                               | High School   | Demographics 2024 |                                                                                 | 3 Miles    | 5 Miles   | 10 Miles   |  |
| Utilities: | ŀ                                                                                                                      | All Available | Population        |                                                                                 | 14,484     | 30,739    | 135,798    |  |
| Taxes:     | \$14,143.73 (Est. 2023)                                                                                                |               | Avg HH Income     |                                                                                 | \$125,484  | \$139,548 | \$93,154   |  |
|            |                                                                                                                        |               | Median Age        |                                                                                 | 39.9       | 42.3      | 37.2       |  |