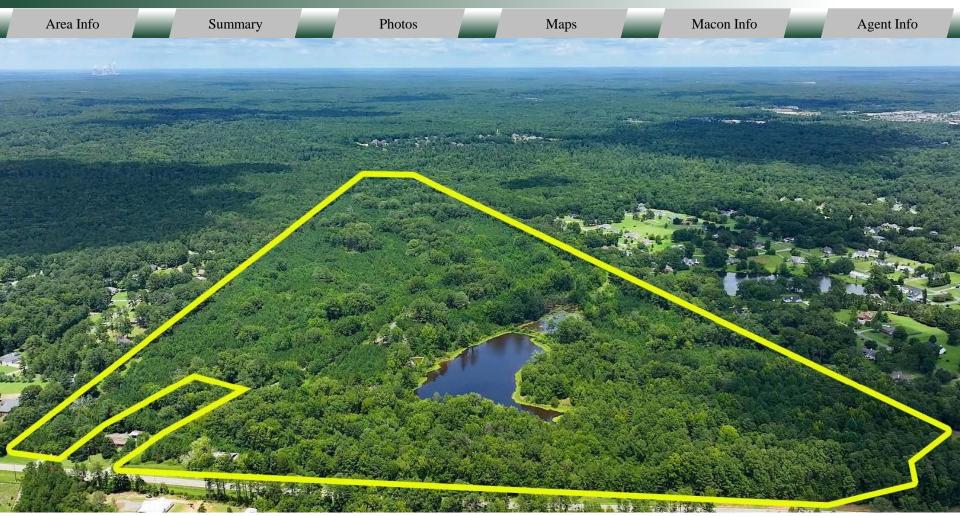

# FOR SALE – 158.97 AC Mixed-Use Tract 7359 Thomaston Road Macon, GA 31220 Area Info Summary Photos Maps Macon Info Agent Info

Licensed in Florida and Georgia Also fluent in Spanish and Portuguese

577 Mulberry St, Suite 1100 Macon, GA 31201 478.746.9421 Office https://commercial.fickling.com

FICKLING Company

| Area Info  | Summary                                                                                                                | Photos        | Maps              |                                                                                 | Macon Info |           | Agent Info |  |
|------------|------------------------------------------------------------------------------------------------------------------------|---------------|-------------------|---------------------------------------------------------------------------------|------------|-----------|------------|--|
| PROPERTY   | Y INFORMATION                                                                                                          |               |                   |                                                                                 |            |           |            |  |
| PROPERTY   |                                                                                                                        |               | SITE              |                                                                                 |            |           |            |  |
| Location:  | Thomaston Road between Lake Tobesofkee,<br>Barrington Hall golf communities, and Zebulon<br>Road, in the city of Macon |               | Parcel ID:        |                                                                                 | G0060004   |           |            |  |
|            |                                                                                                                        |               | County:           |                                                                                 | Bibb       |           |            |  |
| Frontage:  | Thomaston Roa                                                                                                          | d - 1,870± ft | Site Gallery:     | e Gallery: <u>https://georgiadronepros.hd.pics/7359-</u><br><u>Thomaston-Rd</u> |            |           |            |  |
| Zoning:    | AG - Agricultural <b>REDUCED: \$3,974,250.00 (\$25,000/AC</b> )                                                        |               |                   |                                                                                 |            |           |            |  |
| Schools:   | Heritage Eleme                                                                                                         | entary School |                   | SALE PRICE: \$4,200,000.00                                                      |            |           |            |  |
|            | Weaver N                                                                                                               | liddle School |                   |                                                                                 |            |           |            |  |
|            | Westside                                                                                                               | High School   | Demographics 2024 |                                                                                 | 3 Miles    | 5 Miles   | 10 Miles   |  |
| Utilities: | ŀ                                                                                                                      | All Available | Population        |                                                                                 | 14,484     | 30,739    | 135,798    |  |
| Taxes:     | \$14,143.73 (Est. 2023)                                                                                                |               | Avg HH Income     |                                                                                 | \$125,484  | \$139,548 | \$93,154   |  |
|            |                                                                                                                        |               | Median Age        |                                                                                 | 39.9       | 42.3      | 37.2       |  |