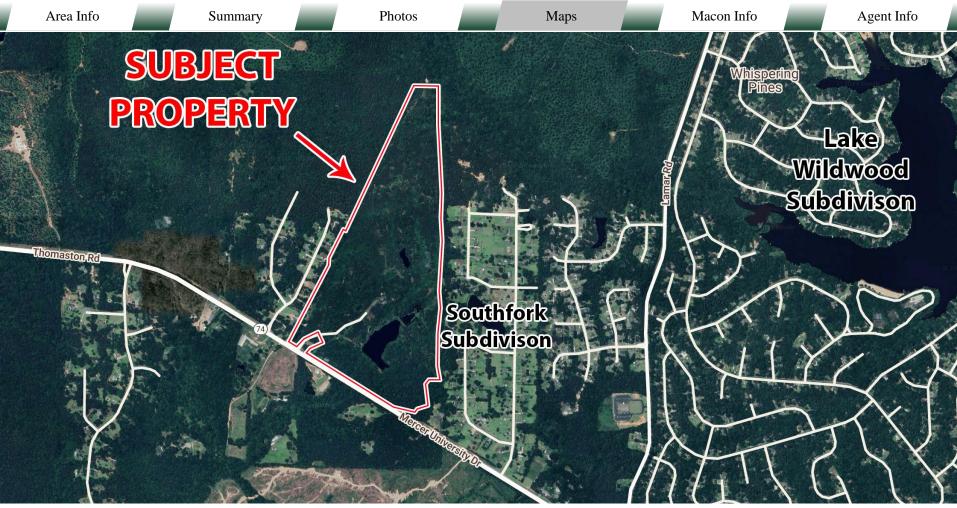

Licensed in Florida and Georgia Also fluent in Spanish and Portuguese

577 Mulberry St, Suite 1100 Macon, GA 31201 478.746.9421 Office https://commercial.fickling.com

FICKLING Company

| Area Info  | Summary                                                                                                                | Photos        | Maps              |                                                                                 | Macon Info |           | Agent Info |  |
|------------|------------------------------------------------------------------------------------------------------------------------|---------------|-------------------|---------------------------------------------------------------------------------|------------|-----------|------------|--|
| PROPERTY   | Y INFORMATION                                                                                                          |               |                   |                                                                                 |            |           |            |  |
| PROPERTY   |                                                                                                                        |               | SITE              |                                                                                 |            |           |            |  |
| Location:  | Thomaston Road between Lake Tobesofkee,<br>Barrington Hall golf communities, and Zebulon<br>Road, in the city of Macon |               | Parcel ID:        |                                                                                 | G0060004   |           |            |  |
|            |                                                                                                                        |               | County:           |                                                                                 | Bibb       |           |            |  |
| Frontage:  | Thomaston Roa                                                                                                          | d - 1,870± ft | Site Gallery:     | e Gallery: <u>https://georgiadronepros.hd.pics/7359-</u><br><u>Thomaston-Rd</u> |            |           |            |  |
| Zoning:    | AG - Agricultural <b>REDUCED: \$3,974,250.00 (\$25,000/AC</b> )                                                        |               |                   |                                                                                 |            |           |            |  |
| Schools:   | Heritage Eleme                                                                                                         | entary School |                   | SALE PRICE: \$4,200,000.00                                                      |            |           |            |  |
|            | Weaver N                                                                                                               | liddle School |                   |                                                                                 |            |           |            |  |
|            | Westside                                                                                                               | High School   | Demographics 2024 |                                                                                 | 3 Miles    | 5 Miles   | 10 Miles   |  |
| Utilities: | ŀ                                                                                                                      | All Available | Population        |                                                                                 | 14,484     | 30,739    | 135,798    |  |
| Taxes:     | \$14,143.73 (Est. 2023)                                                                                                |               | Avg HH Income     |                                                                                 | \$125,484  | \$139,548 | \$93,154   |  |
|            |                                                                                                                        |               | Median Age        |                                                                                 | 39.9       | 42.3      | 37.2       |  |