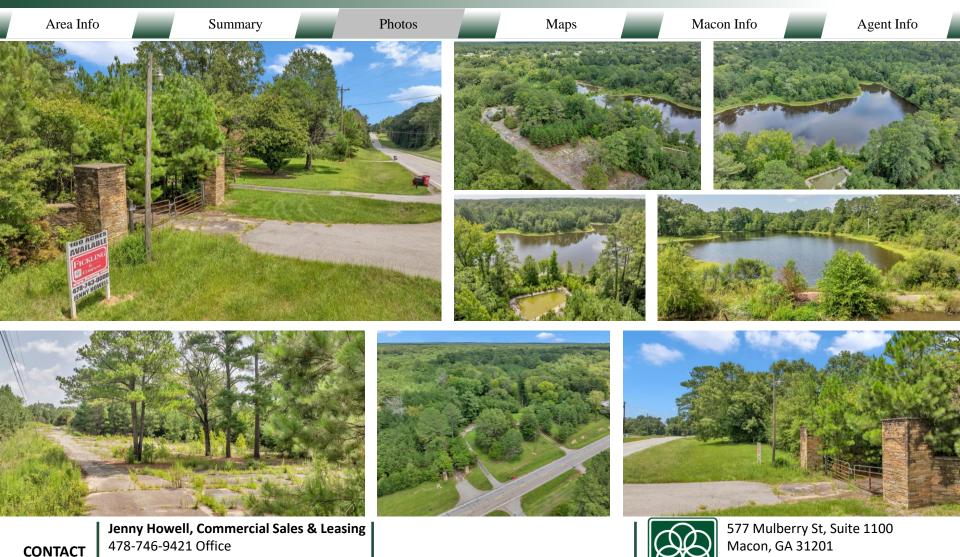

Licensed in Florida and Georgia Also fluent in Spanish and Portuguese

577 Mulberry St, Suite 1100 Macon, GA 31201 478.746.9421 Office https://commercial.fickling.com

FICKLING Company

| Area Info  | Summary                                                                                                                | Photos        | Maps              |                                                                                 | Macon Info |           | Agent Info |  |
|------------|------------------------------------------------------------------------------------------------------------------------|---------------|-------------------|---------------------------------------------------------------------------------|------------|-----------|------------|--|
| PROPERTY   | Y INFORMATION                                                                                                          |               |                   |                                                                                 |            |           |            |  |
| PROPERTY   |                                                                                                                        |               | SITE              |                                                                                 |            |           |            |  |
| Location:  | Thomaston Road between Lake Tobesofkee,<br>Barrington Hall golf communities, and Zebulon<br>Road, in the city of Macon |               | Parcel ID:        |                                                                                 | G0060004   |           |            |  |
|            |                                                                                                                        |               | County:           |                                                                                 | Bibb       |           |            |  |
| Frontage:  | Thomaston Roa                                                                                                          | d - 1,870± ft | Site Gallery:     | e Gallery: <u>https://georgiadronepros.hd.pics/7359-</u><br><u>Thomaston-Rd</u> |            |           |            |  |
| Zoning:    | AG - Agricultural <b>REDUCED: \$3,974,250.00 (\$25,000/AC</b> )                                                        |               |                   |                                                                                 |            |           |            |  |
| Schools:   | Heritage Eleme                                                                                                         | entary School |                   | SALE PRICE: \$4,200,000.00                                                      |            |           |            |  |
|            | Weaver N                                                                                                               | liddle School |                   |                                                                                 |            |           |            |  |
|            | Westside                                                                                                               | High School   | Demographics 2024 |                                                                                 | 3 Miles    | 5 Miles   | 10 Miles   |  |
| Utilities: | ŀ                                                                                                                      | All Available | Population        |                                                                                 | 14,484     | 30,739    | 135,798    |  |
| Taxes:     | \$14,143.73 (Est. 2023)                                                                                                |               | Avg HH Income     |                                                                                 | \$125,484  | \$139,548 | \$93,154   |  |
|            |                                                                                                                        |               | Median Age        |                                                                                 | 39.9       | 42.3      | 37.2       |  |