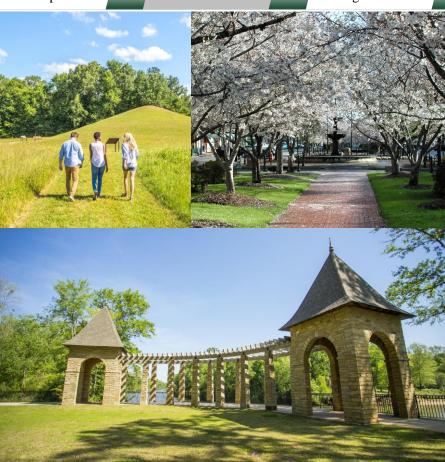

#### Macon: A Rapidly Growing Market

Snapshot of some developments on the way:

- Ocmulgee Mounds, poised to become Georgia's first National Park & Preserve, anticipates a surge in visitors from 200,000 to 1.3 million annually, fostering a significant economic boost over \$200MM and the creation of approximately 3,000 jobs.
- The Macon Middle GA Regional Airport is undergoing expansion, featuring a distinctive "guitar-shaped" terminal, set to enhance air travel options and employment opportunities.
- The \$140 million Revitalization of Macon Project, highlighted by the newly inaugurated 12,000-seat Amphitheater, has already drawn crowds with four sold-out concerts since its March 2024 opening.
- Inaugurated on January 1st, 2024, the world's largest indoor Pickle-Ball facility, boasting 32 courts, aims to bolster Sports Tourism and stimulate local commerce. Since it's opening the facility has hosted numerous tournaments with over 2,000 participants from all over the country.

#### Macon: A Rapidly Growing Market

Snapshot of some developments on the way:

- The industrial sector has seen a private investment surge of \$2.3 billion since 2017, resulting in over 4 million square feet of new construction, the creation of 3,400 jobs, and the retention of over 1,000 positions.
- Downtown Macon has witnessed a flurry of activity with over \$200 million in new businesses opening in the last 18 months. Additionally, groundbreaking has commenced on projects exceeding \$200 million, introducing residential units, retail spaces, a hotel with a convention center, outdoor event areas, performing arts stages, and parking facilities.
- Collaborative efforts between the Macon-Bibb County Mayor and Tourism Department are underway for the East Bank development, envisioning a mixed-use Coliseum/Arena, Hotel, and Convention Center complex.