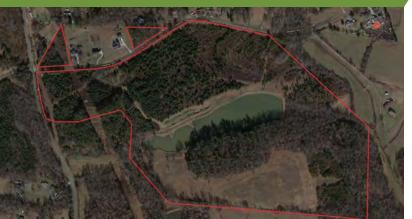

# Map Set Ledbetter Road Travelers Rest, SC 29690

✓ Rusty Hamrick +1 864 232 9040 rhamrick@naiearlefurman.com

**101 E Washington St** Greenville, SC 29601 naiearlefurman.com

### **Property Description** Ledbetter Road Travelers Rest, SC 29690

The Keeler Mill Road tract is an extraordinary property with remarkable proximity to Travelers Rest and downtown Greenville. A beautiful 8+- acre pond completely surrounded by a well maintained road is the focal point and this water feature sits between a +-20 tree apple orchard and a beautiful stand of hardwoods. At the upper end of the pond a large pasture runs uphill leading to a +-10 acre section with very level topography, mountain views, and the highest point of elevation (1,144'). The property's infrastructure is well suited for the creation of a highly desirable residential subdivision or a private estate with unlimited outdoor and recreational opportunities.