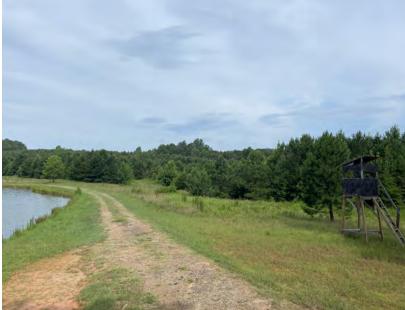

### **Property Description** Ledbetter Road Travelers Rest, SC 29690

The Keeler Mill Road tract is an extraordinary property with remarkable proximity to Travelers Rest and downtown Greenville. A beautiful 8+- acre pond completely surrounded by a well maintained road is the focal point and this water feature sits between a +-20 tree apple orchard and a beautiful stand of hardwoods. At the upper end of the pond a large pasture runs uphill leading to a +-10 acre section with very level topography, mountain views, and the highest point of elevation (1,144'). The property's infrastructure is well suited for the creation of a highly desirable residential subdivision or a private estate with unlimited outdoor and recreational opportunities.

# **Property Photos** Ledbetter Road Travelers Rest, SC 29690

Huff Creek Properties

✓ Rusty Hamrick +1 864 232 9040 rhamrick@naiearlefurman.com

**101 E Washington St** Greenville, SC 29601 naiearlefurman.com