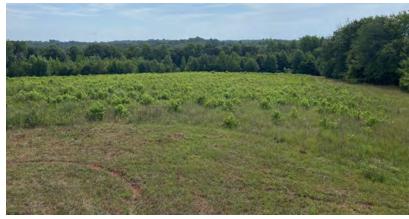

### **Property Description** Ledbetter Road Travelers Rest, SC 29690

The Keeler Mill Road tract is an extraordinary property with remarkable proximity to Travelers Rest and downtown Greenville. A beautiful 8+- acre pond completely surrounded by a well maintained road is the focal point and this water feature sits between a +-20 tree apple orchard and a beautiful stand of hardwoods. At the upper end of the pond a large pasture runs uphill leading to a +-10 acre section with very level topography, mountain views, and the highest point of elevation (1,144'). The property's infrastructure is well suited for the creation of a highly desirable residential subdivision or a private estate with unlimited outdoor and recreational opportunities.

# **Property Photos** Ledbetter Road Travelers Rest, SC 29690

Huff Creek Properties

✓ Rusty Hamrick +1 864 232 9040 rhamrick@naiearlefurman.com

**101 E Washington St** Greenville, SC 29601 naiearlefurman.com