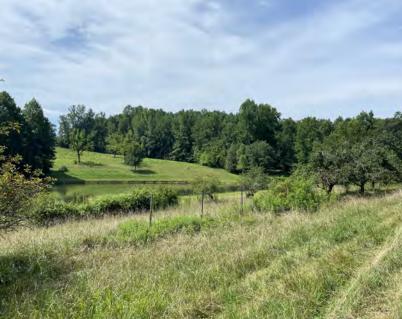

## **Property Features**

- Greenville County TM# 0511010101600
- Asking Price: \$29,500/acre
- +-8 acre pond
- +-20 acres of well manicured fields including an apple orchard with +-20 producing trees
- +-25 acres of mature hardwoods
- Mountain Views (including Table Rock and Paris Mountain)
- Excellent internal roads
- +-1.6 miles from Travelers Rest city limits
- Less than 10 miles from downtown Greenville
- Zoned R-S
- Public Water
- Frontage on Ledbetter Rd (+-2,417') & Keeler Mill Rd (+-468')

### **Property Description** Ledbetter Road Travelers Rest, SC 29690

The Keeler Mill Road tract is an extraordinary property with remarkable proximity to Travelers Rest and downtown Greenville. A beautiful 8+- acre pond completely surrounded by a well maintained road is the focal point and this water feature sits between a +-20 tree apple orchard and a beautiful stand of hardwoods. At the upper end of the pond a large pasture runs uphill leading to a +-10 acre section with very level topography, mountain views, and the highest point of elevation (1,144'). The property's infrastructure is well suited for the creation of a highly desirable residential subdivision or a private estate with unlimited outdoor and recreational opportunities.

# **Property Photos** Ledbetter Road Travelers Rest, SC 29690

✓ Rusty Hamrick +1 864 232 9040 rhamrick@naiearlefurman.com

Warranty of riepresentation, express or imputed, is soade As to Accuracy Of The Information Contained Herein, And The Same ubmitted Subject To Errors, Omissions, Change Of Price, Rental Dher Conditions, Prior Sale, Lease Or Financing, Of Withdrawal hout Notice, And Of Any Special Listing Conditions Imposed By Principals No Warranties Or Rep- resentations Are Made As To Condition Of The Property Or Any Hazards Contained Therein Any To Be Implied.