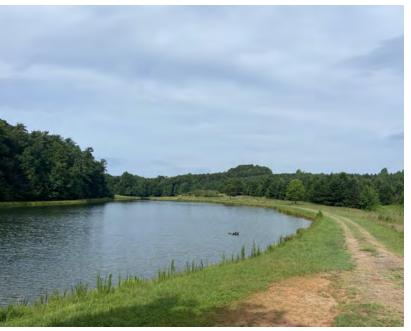

### **Property Description** Ledbetter Road Travelers Rest, SC 29690

The Keeler Mill Road tract is an extraordinary property with remarkable proximity to Travelers Rest and downtown Greenville. A beautiful 8+- acre pond completely surrounded by a well maintained road is the focal point and this water feature sits between a +-20 tree apple orchard and a beautiful stand of hardwoods. At the upper end of the pond a large pasture runs uphill leading to a +-10 acre section with very level topography, mountain views, and the highest point of elevation (1,144'). The property's infrastructure is well suited for the creation of a highly desirable residential subdivision or a private estate with unlimited outdoor and recreational opportunities.

# **Property Photos** Ledbetter Road Travelers Rest, SC 29690

✓ Rusty Hamrick +1 864 232 9040 rhamrick@naiearlefurman.com

Warranty of riepresentation, express or imputed, is soade As to Accuracy Of The Information Contained Herein, And The Same ubmitted Subject To Errors, Omissions, Change Of Price, Rental Dher Conditions, Prior Sale, Lease Or Financing, Of Withdrawal hout Notice, And Of Any Special Listing Conditions Imposed By Principals No Warranties Or Rep- resentations Are Made As To Condition Of The Property Or Any Hazards Contained Therein Any To Be Implied.