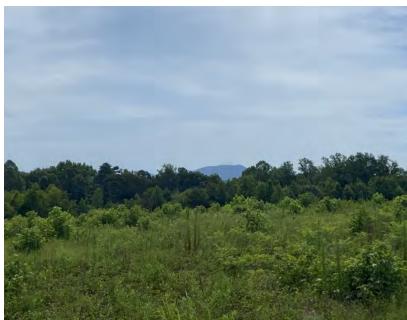

## **Property Features**

- Greenville County TM# 0511010101600
- Asking Price: \$29,500/acre
- +-8 acre pond
- +-20 acres of well manicured fields including an apple orchard with +-20 producing trees
- +-25 acres of mature hardwoods
- Mountain Views (including Table Rock and Paris Mountain)
- Excellent internal roads
- +-1.6 miles from Travelers Rest city limits
- Less than 10 miles from downtown Greenville
- Zoned R-S
- Public Water
- Frontage on Ledbetter Rd (+-2,417') & Keeler Mill Rd (+-468')

### **Property Description** Ledbetter Road Travelers Rest, SC 29690

The Keeler Mill Road tract is an extraordinary property with remarkable proximity to Travelers Rest and downtown Greenville. A beautiful 8+- acre pond completely surrounded by a well maintained road is the focal point and this water feature sits between a +-20 tree apple orchard and a beautiful stand of hardwoods. At the upper end of the pond a large pasture runs uphill leading to a +-10 acre section with very level topography, mountain views, and the highest point of elevation (1,144'). The property's infrastructure is well suited for the creation of a highly desirable residential subdivision or a private estate with unlimited outdoor and recreational opportunities.

# **Property Photos** Ledbetter Road Travelers Rest, SC 29690

✓ Rusty Hamrick +1 864 232 9040 rhamrick@naiearlefurman.com

Warranty of riepresentation, express or imputed, is soade As to Accuracy Of The Information Contained Herein, And The Same ubmitted Subject To Errors, Omissions, Change Of Price, Rental Dher Conditions, Prior Sale, Lease Or Financing, Of Withdrawal hout Notice, And Of Any Special Listing Conditions Imposed By Principals No Warranties Or Rep- resentations Are Made As To Condition Of The Property Or Any Hazards Contained Therein Any To Be Implied.