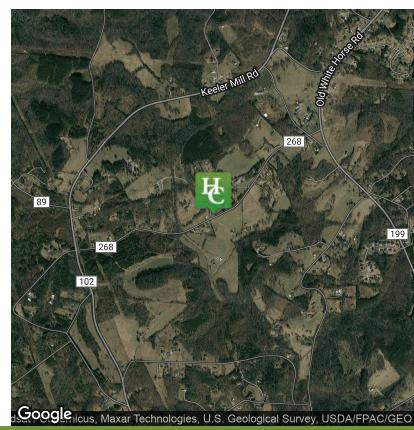

# Map Set Ledbetter Road Travelers Rest, SC 29690

✓ Rusty Hamrick +1 864 232 9040 rhamrick@naiearlefurman.com

**101 E Washington St** Greenville, SC 29601 naiearlefurman.com

## **Property Features**

- Greenville County TM# 0511010101600
- Asking Price: \$29,500/acre
- +-8 acre pond
- +-20 acres of well manicured fields including an apple orchard with +-20 producing trees
- +-25 acres of mature hardwoods
- Mountain Views (including Table Rock and Paris Mountain)
- Excellent internal roads
- +-1.6 miles from Travelers Rest city limits
- Less than 10 miles from downtown Greenville
- Zoned R-S
- Public Water
- Frontage on Ledbetter Rd (+-2,417') & Keeler Mill Rd (+-468')