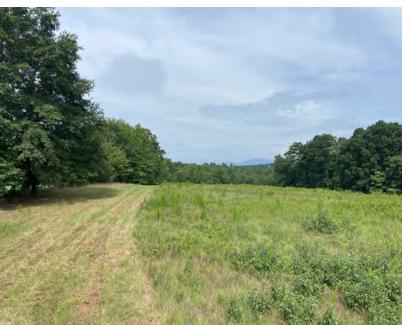

### **Property Description** Ledbetter Road Travelers Rest, SC 29690

The Keeler Mill Road tract is an extraordinary property with remarkable proximity to Travelers Rest and downtown Greenville. A beautiful 8+- acre pond completely surrounded by a well maintained road is the focal point and this water feature sits between a +-20 tree apple orchard and a beautiful stand of hardwoods. At the upper end of the pond a large pasture runs uphill leading to a +-10 acre section with very level topography, mountain views, and the highest point of elevation (1,144'). The property's infrastructure is well suited for the creation of a highly desirable residential subdivision or a private estate with unlimited outdoor and recreational opportunities.

# **Property Photos** Ledbetter Road Travelers Rest, SC 29690

Huff Creek Properties

✓ Rusty Hamrick +1 864 232 9040 rhamrick@naiearlefurman.com

**101 E Washington St** Greenville, SC 29601 naiearlefurman.com