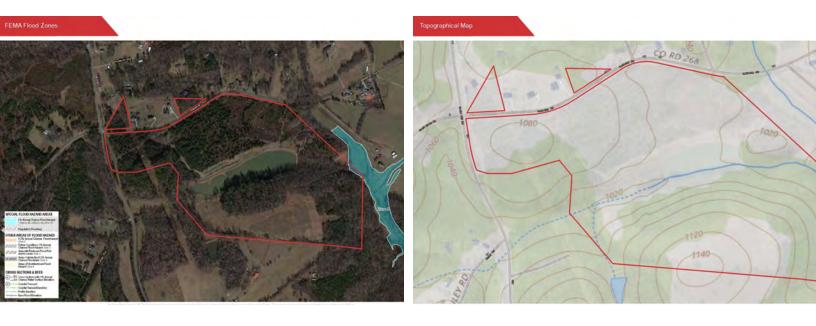

# Map Set Ledbetter Road Travelers Rest, SC 29690

✓ Rusty Hamrick +1 864 232 9040 rhamrick@naiearlefurman.com

**101 E Washington St** Greenville, SC 29601 naiearlefurman.com

### **Property Description** Ledbetter Road Travelers Rest, SC 29690

The Keeler Mill Road tract is an extraordinary property with remarkable proximity to Travelers Rest and downtown Greenville. A beautiful 8+- acre pond completely surrounded by a well maintained road is the focal point and this water feature sits between a +-20 tree apple orchard and a beautiful stand of hardwoods. At the upper end of the pond a large pasture runs uphill leading to a +-10 acre section with very level topography, mountain views, and the highest point of elevation (1,144'). The property's infrastructure is well suited for the creation of a highly desirable residential subdivision or a private estate with unlimited outdoor and recreational opportunities.