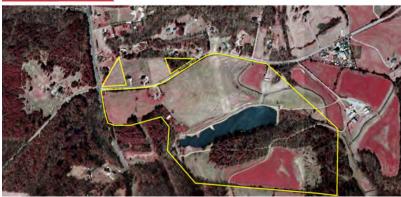

# Map Set Ledbetter Road Travelers Rest, SC 29690

✓ Rusty Hamrick +1 864 232 9040 rhamrick@naiearlefurman.com

**101 E Washington St** Greenville, SC 29601 naiearlefurman.com

### **Property Description** Ledbetter Road Travelers Rest, SC 29690

The Keeler Mill Road tract is an extraordinary property with remarkable proximity to Travelers Rest and downtown Greenville. A beautiful 8+- acre pond completely surrounded by a well maintained road is the focal point and this water feature sits between a +-20 tree apple orchard and a beautiful stand of hardwoods. At the upper end of the pond a large pasture runs uphill leading to a +-10 acre section with very level topography, mountain views, and the highest point of elevation (1,144'). The property's infrastructure is well suited for the creation of a highly desirable residential subdivision or a private estate with unlimited outdoor and recreational opportunities.