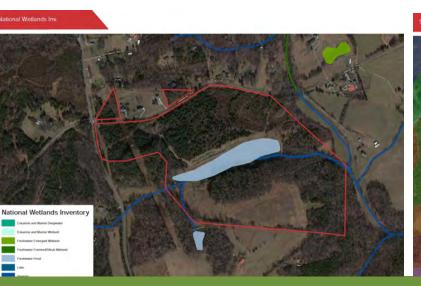

# Map Set Ledbetter Road Travelers Rest, SC 29690

✓ Rusty Hamrick +1 864 232 9040 rhamrick@naiearlefurman.com

**101 E Washington St** Greenville, SC 29601 naiearlefurman.com

### **Property Description** Ledbetter Road Travelers Rest, SC 29690

The Keeler Mill Road tract is an extraordinary property with remarkable proximity to Travelers Rest and downtown Greenville. A beautiful 8+- acre pond completely surrounded by a well maintained road is the focal point and this water feature sits between a +-20 tree apple orchard and a beautiful stand of hardwoods. At the upper end of the pond a large pasture runs uphill leading to a +-10 acre section with very level topography, mountain views, and the highest point of elevation (1,144'). The property's infrastructure is well suited for the creation of a highly desirable residential subdivision or a private estate with unlimited outdoor and recreational opportunities.