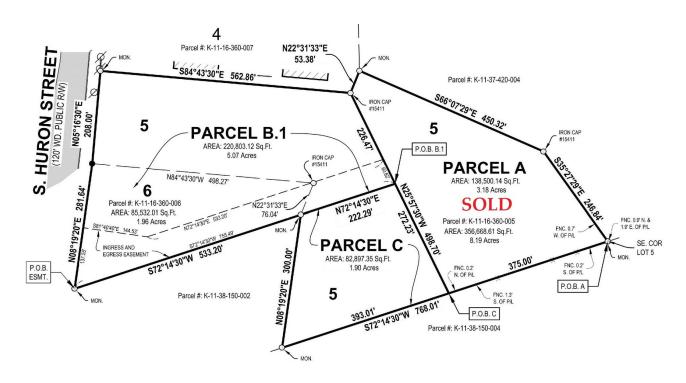

#### **SUMMARY**

Parcel B.1: 5.07 acres \$850,000

Parcel C: 1.90 acres \$350,000

Zoning: B-3 (General Business District)

Taxes: TBD

Land is currently zoned B3; General Business District. Permitted uses include: Retail, personal service, general office, medical office/clinic/urgent care, restaurant, hotel, house of worship, general assembly hall, private club, fitness/indoor recreation. Special uses include: auto/truck wash, service station, minor auto repair drive through restaurant. See attached zoning uses.