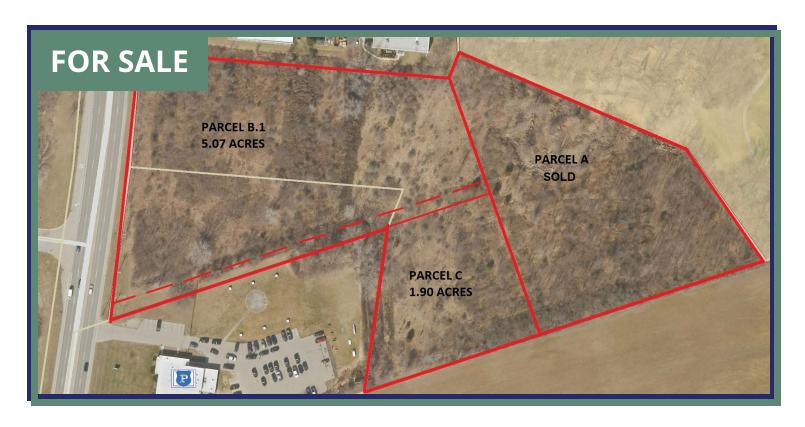

#### **SUMMARY**

Parcel B.1: 5.07 acres \$850,000

Parcel C: 1.90 acres \$350,000

Zoning: B-3 (General Business District)

Taxes: TBD

#### **PROPERTY OVERVIEW**

Zoned B-3 just south of I-94 on Huron bordering Eastern Michigan University's Eagle Crest Golf Course. Excellent development area amidst retail, restaurants, grocery stores and neighborhoods. West of Ford Lake and south of Ypsilanti. Minutes from Willow Run Airport.