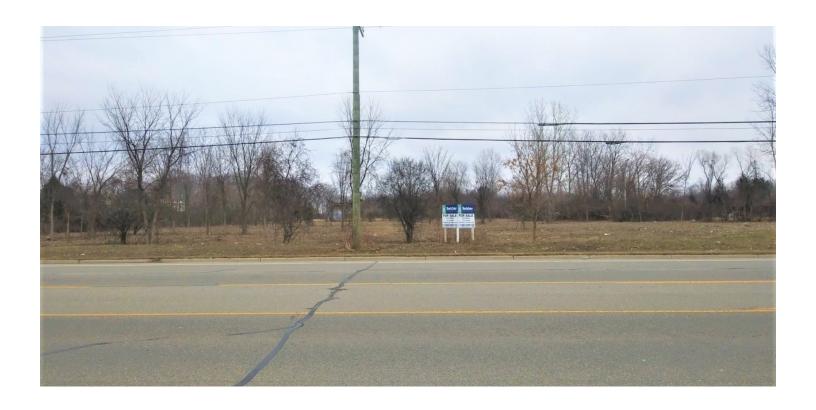

#### **PROPERTY OVERVIEW**

Zoned B-3 just south of I-94 on Huron bordering Eastern Michigan University's Eagle Crest Golf Course. Excellent development area amidst retail, restaurants, grocery stores and neighborhoods. West of Ford Lake and south of Ypsilanti. Minutes from Willow Run Airport.

Land is currently zoned B3; General Business District. Permitted uses include: Retail, personal service, general office, medical office/clinic/urgent care, restaurant, hotel, house of worship, general assembly hall, private club, fitness/indoor recreation. Special uses include: auto/truck wash, service station, minor auto repair drive through restaurant. See attached zoning uses.