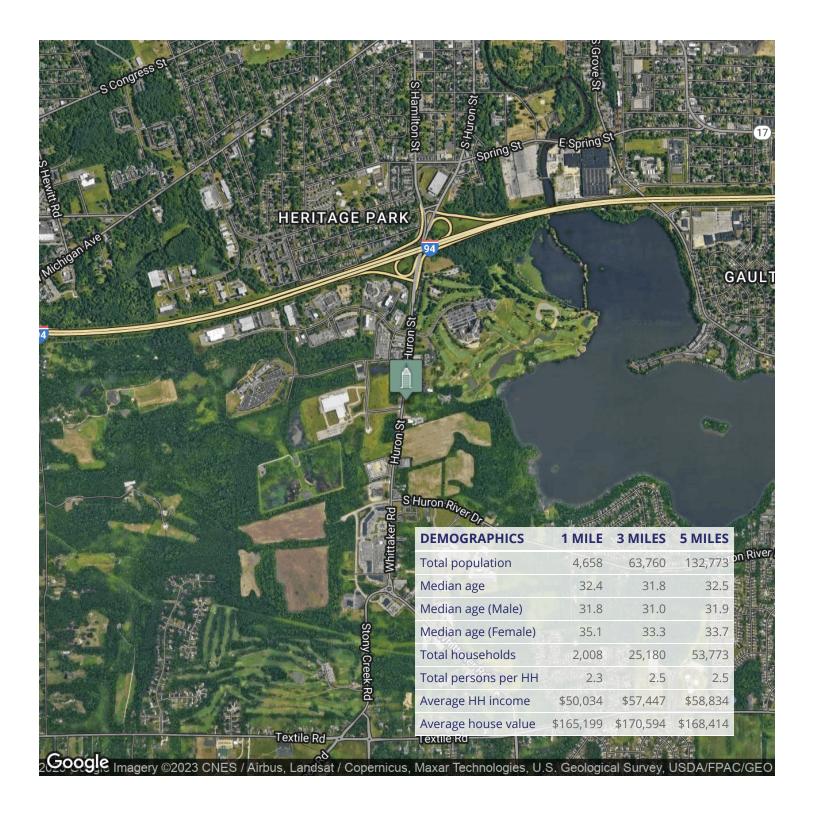

#### **PROPERTY OVERVIEW**

Zoned B-3 just south of I-94 on Huron bordering Eastern Michigan University's Eagle Crest Golf Course. Excellent development area amidst retail, restaurants, grocery stores and neighborhoods. West of Ford Lake and south of Ypsilanti. Minutes from Willow Run Airport.